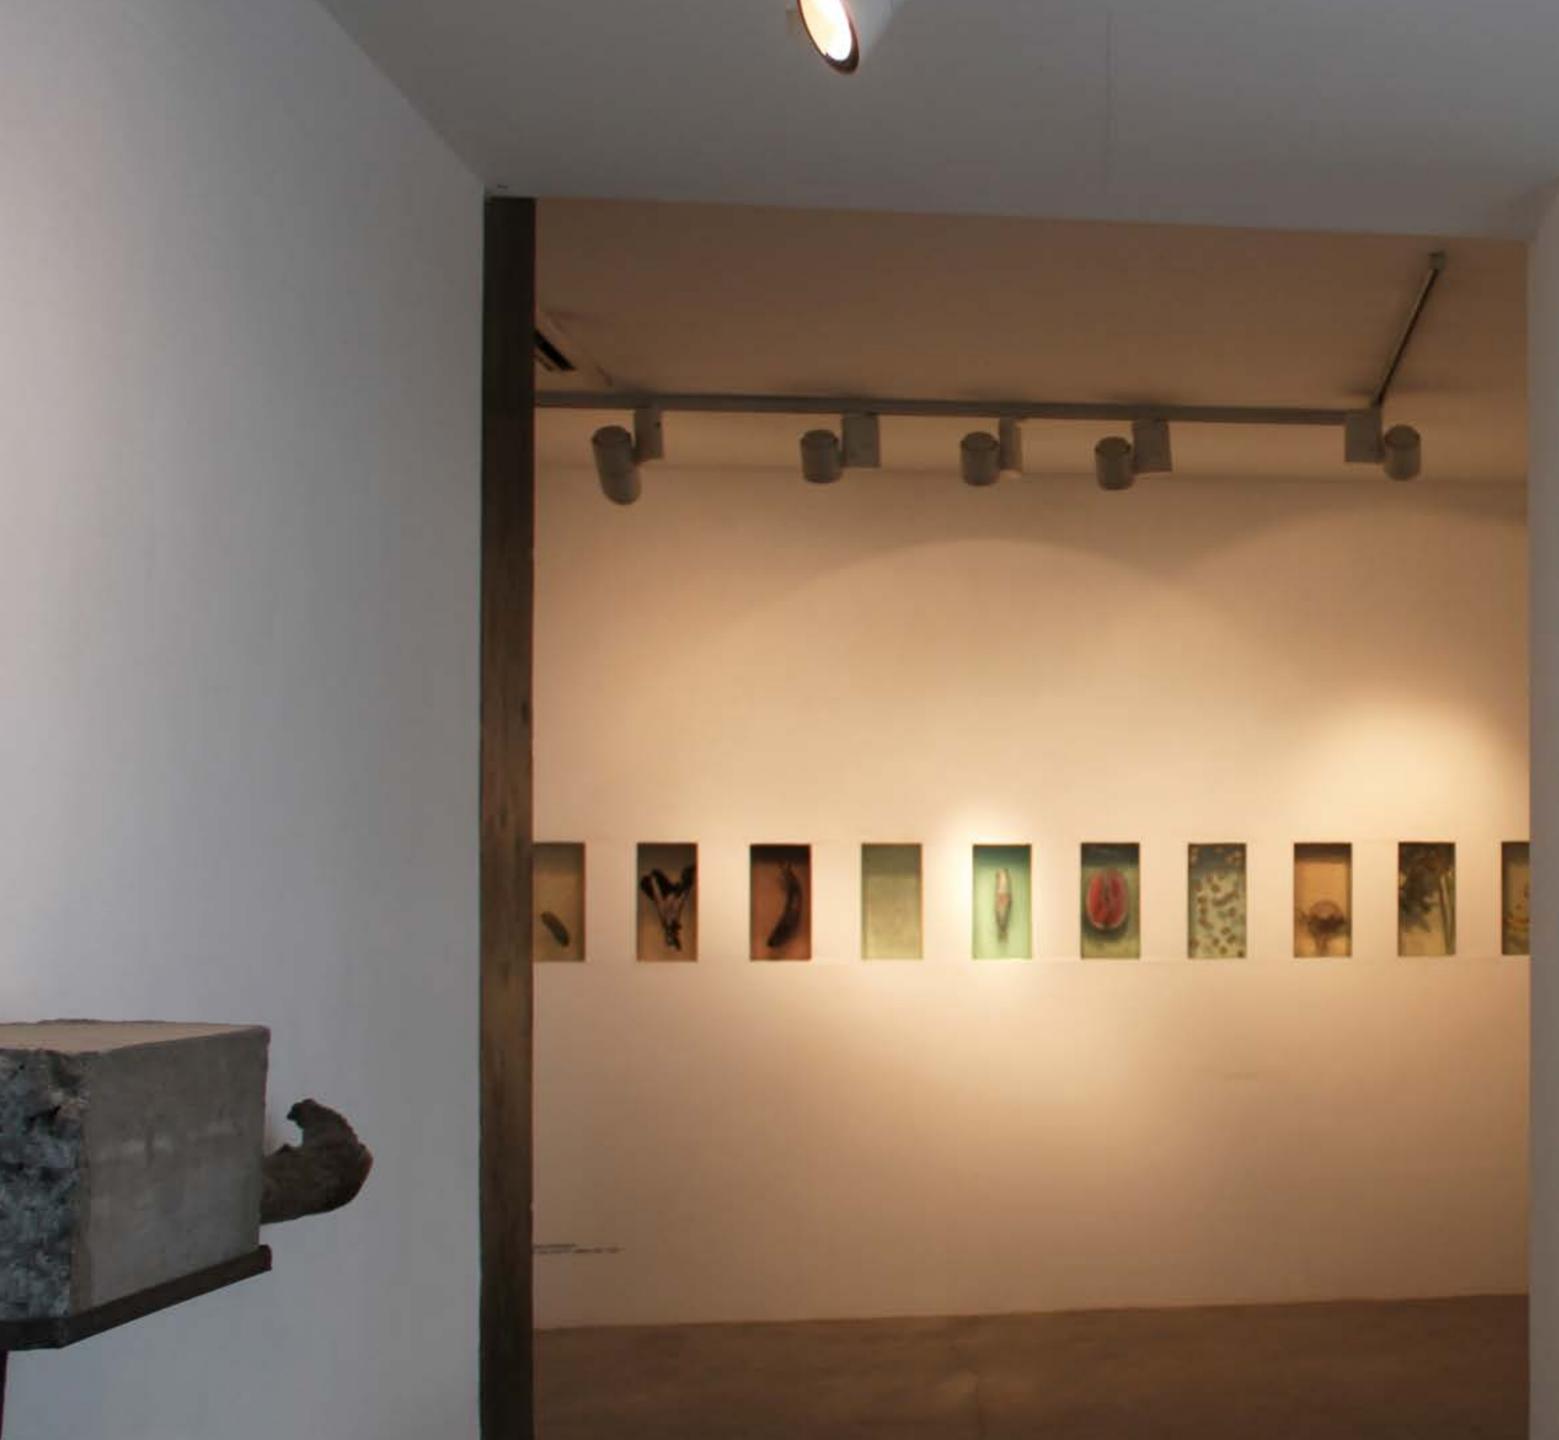

## A project by Vibha Galhotra

Consumed Contamination, vegetables from yamuna bed embedded in resin ,15 x 7.5 x 2 in each