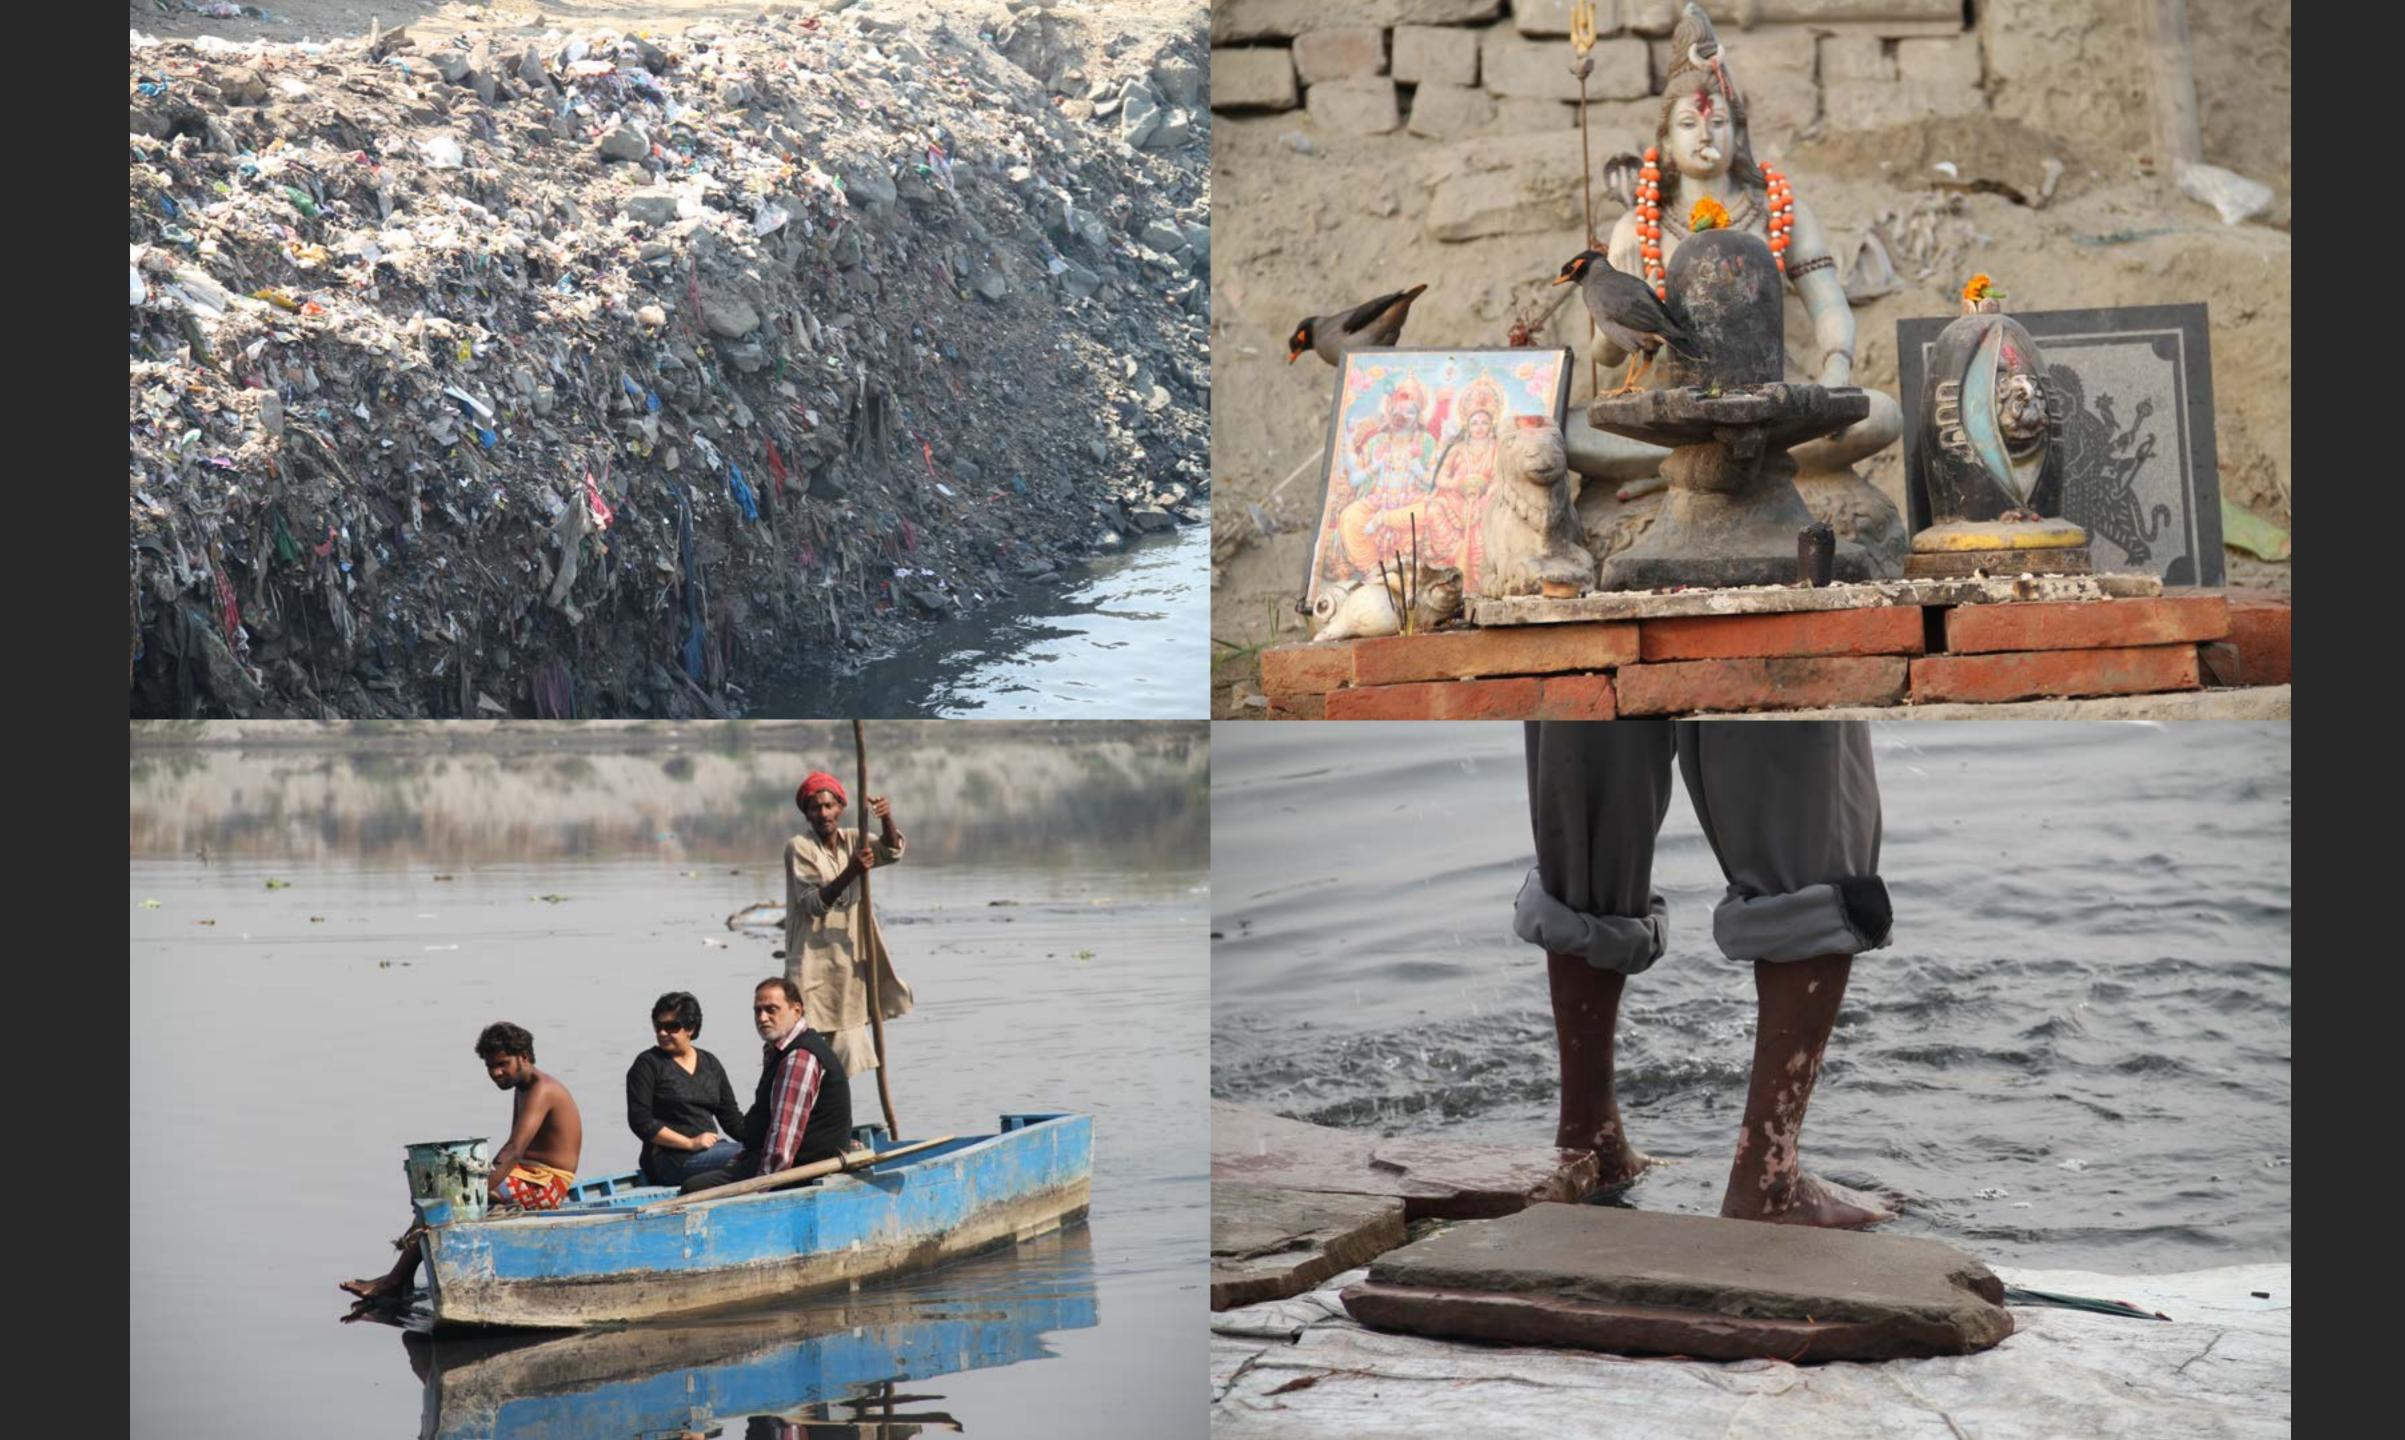

## चेतावनी/WARNING

यमुना नदी के किनारे पर किसी तरह का अतिकमण करना और नदी में कुड़ा-कड़कट / मलवा इत्यादि डालना कानूनन जुर्म है इसे स्वच्छ और सुन्दर रखें साथ ही नदी में बाढ़ की स्थिति होने पर नदी के अन्दर न जायें, कृपया सावधानी रखें। KEEP YAMMUNA RIVER NEAT & CLEAN CLEAR FROM ALL TYPE OF GARBAGE / MALBA ALSO ENCROACHMENT AROUND RIVER IS PUNISHABLE OFFENCE - DURING FLOODS SEASON KEEP AWAY FROM IT. DO NOT ENTER IN THE RIVER. BY ORDER : DC (EAST मरी दिल्ला मैं ही संवारुँ " तेरी दिल्ल