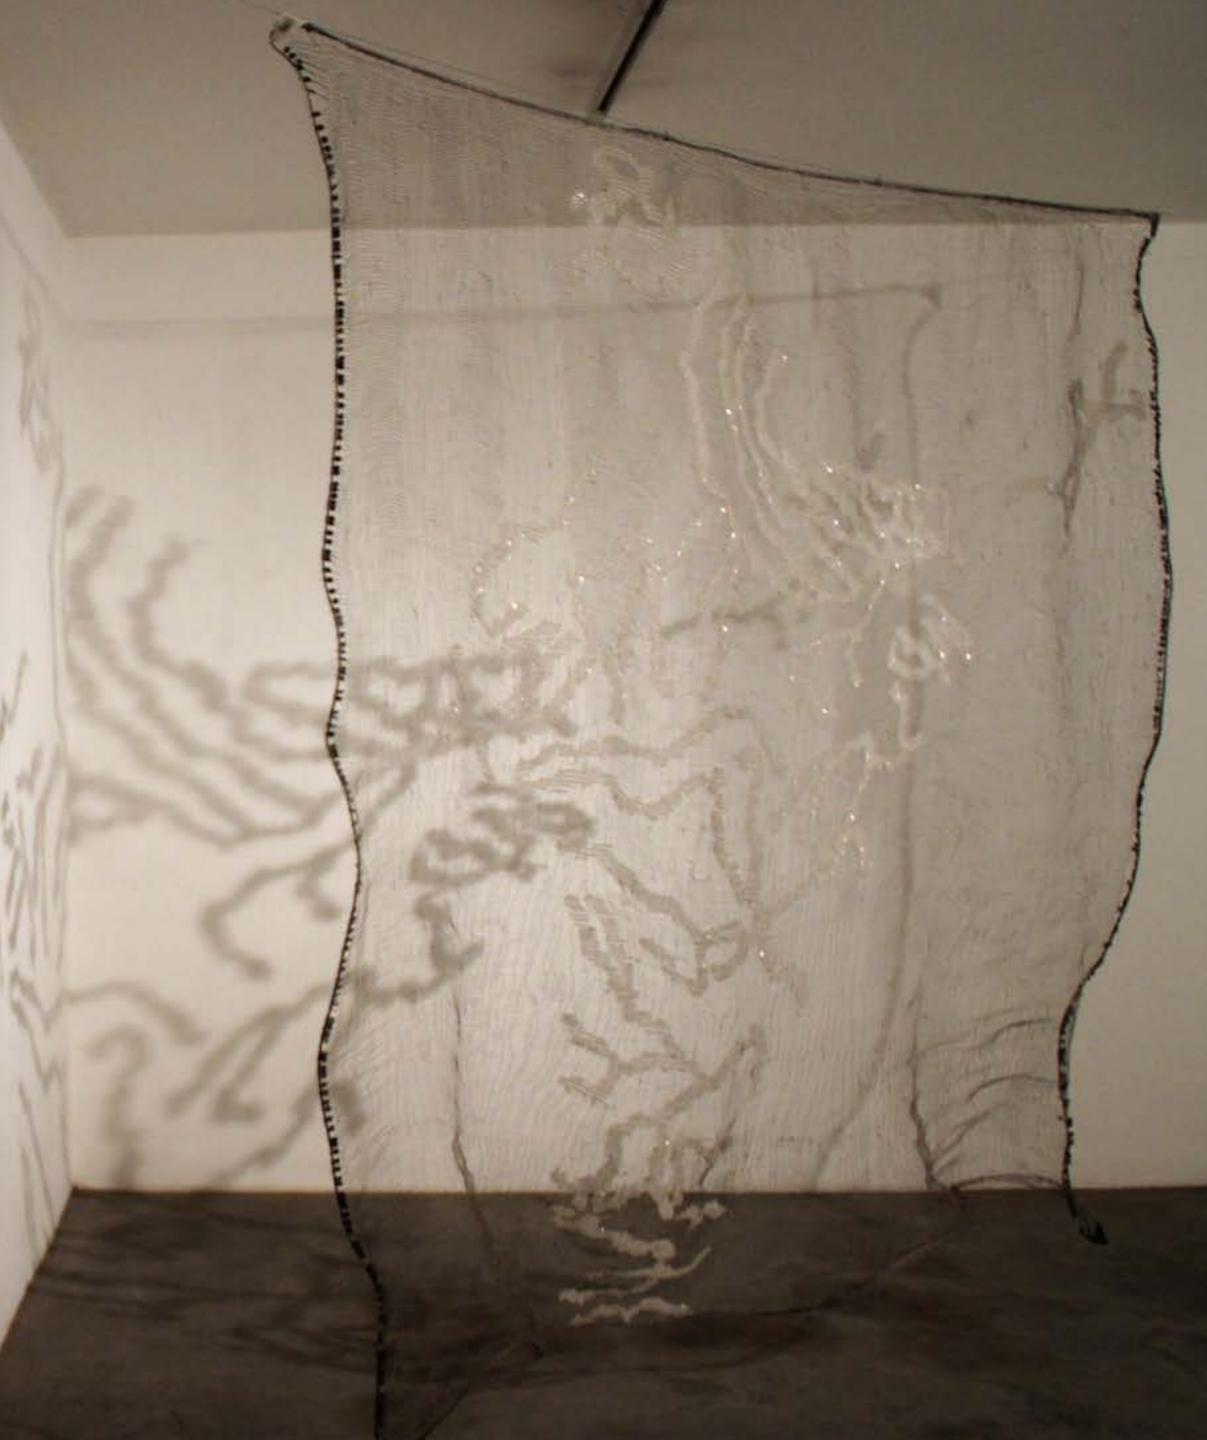

नागरिक-सरकार स

Y DELHI I CARE"

Map,glass and glass beads, cable, silver wire 89 x 94 x 12 in