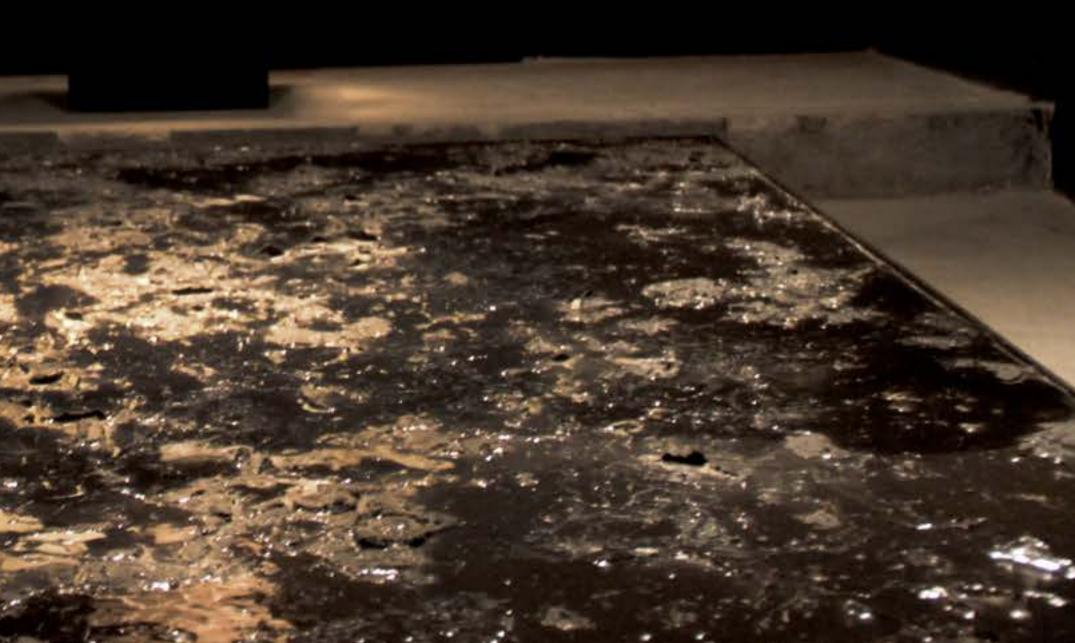

## A project by Vibha Galhotra

Consumed Contamination, vegetables from yamuna bed embedded in resin ,15 x 7.5 x 2 in each