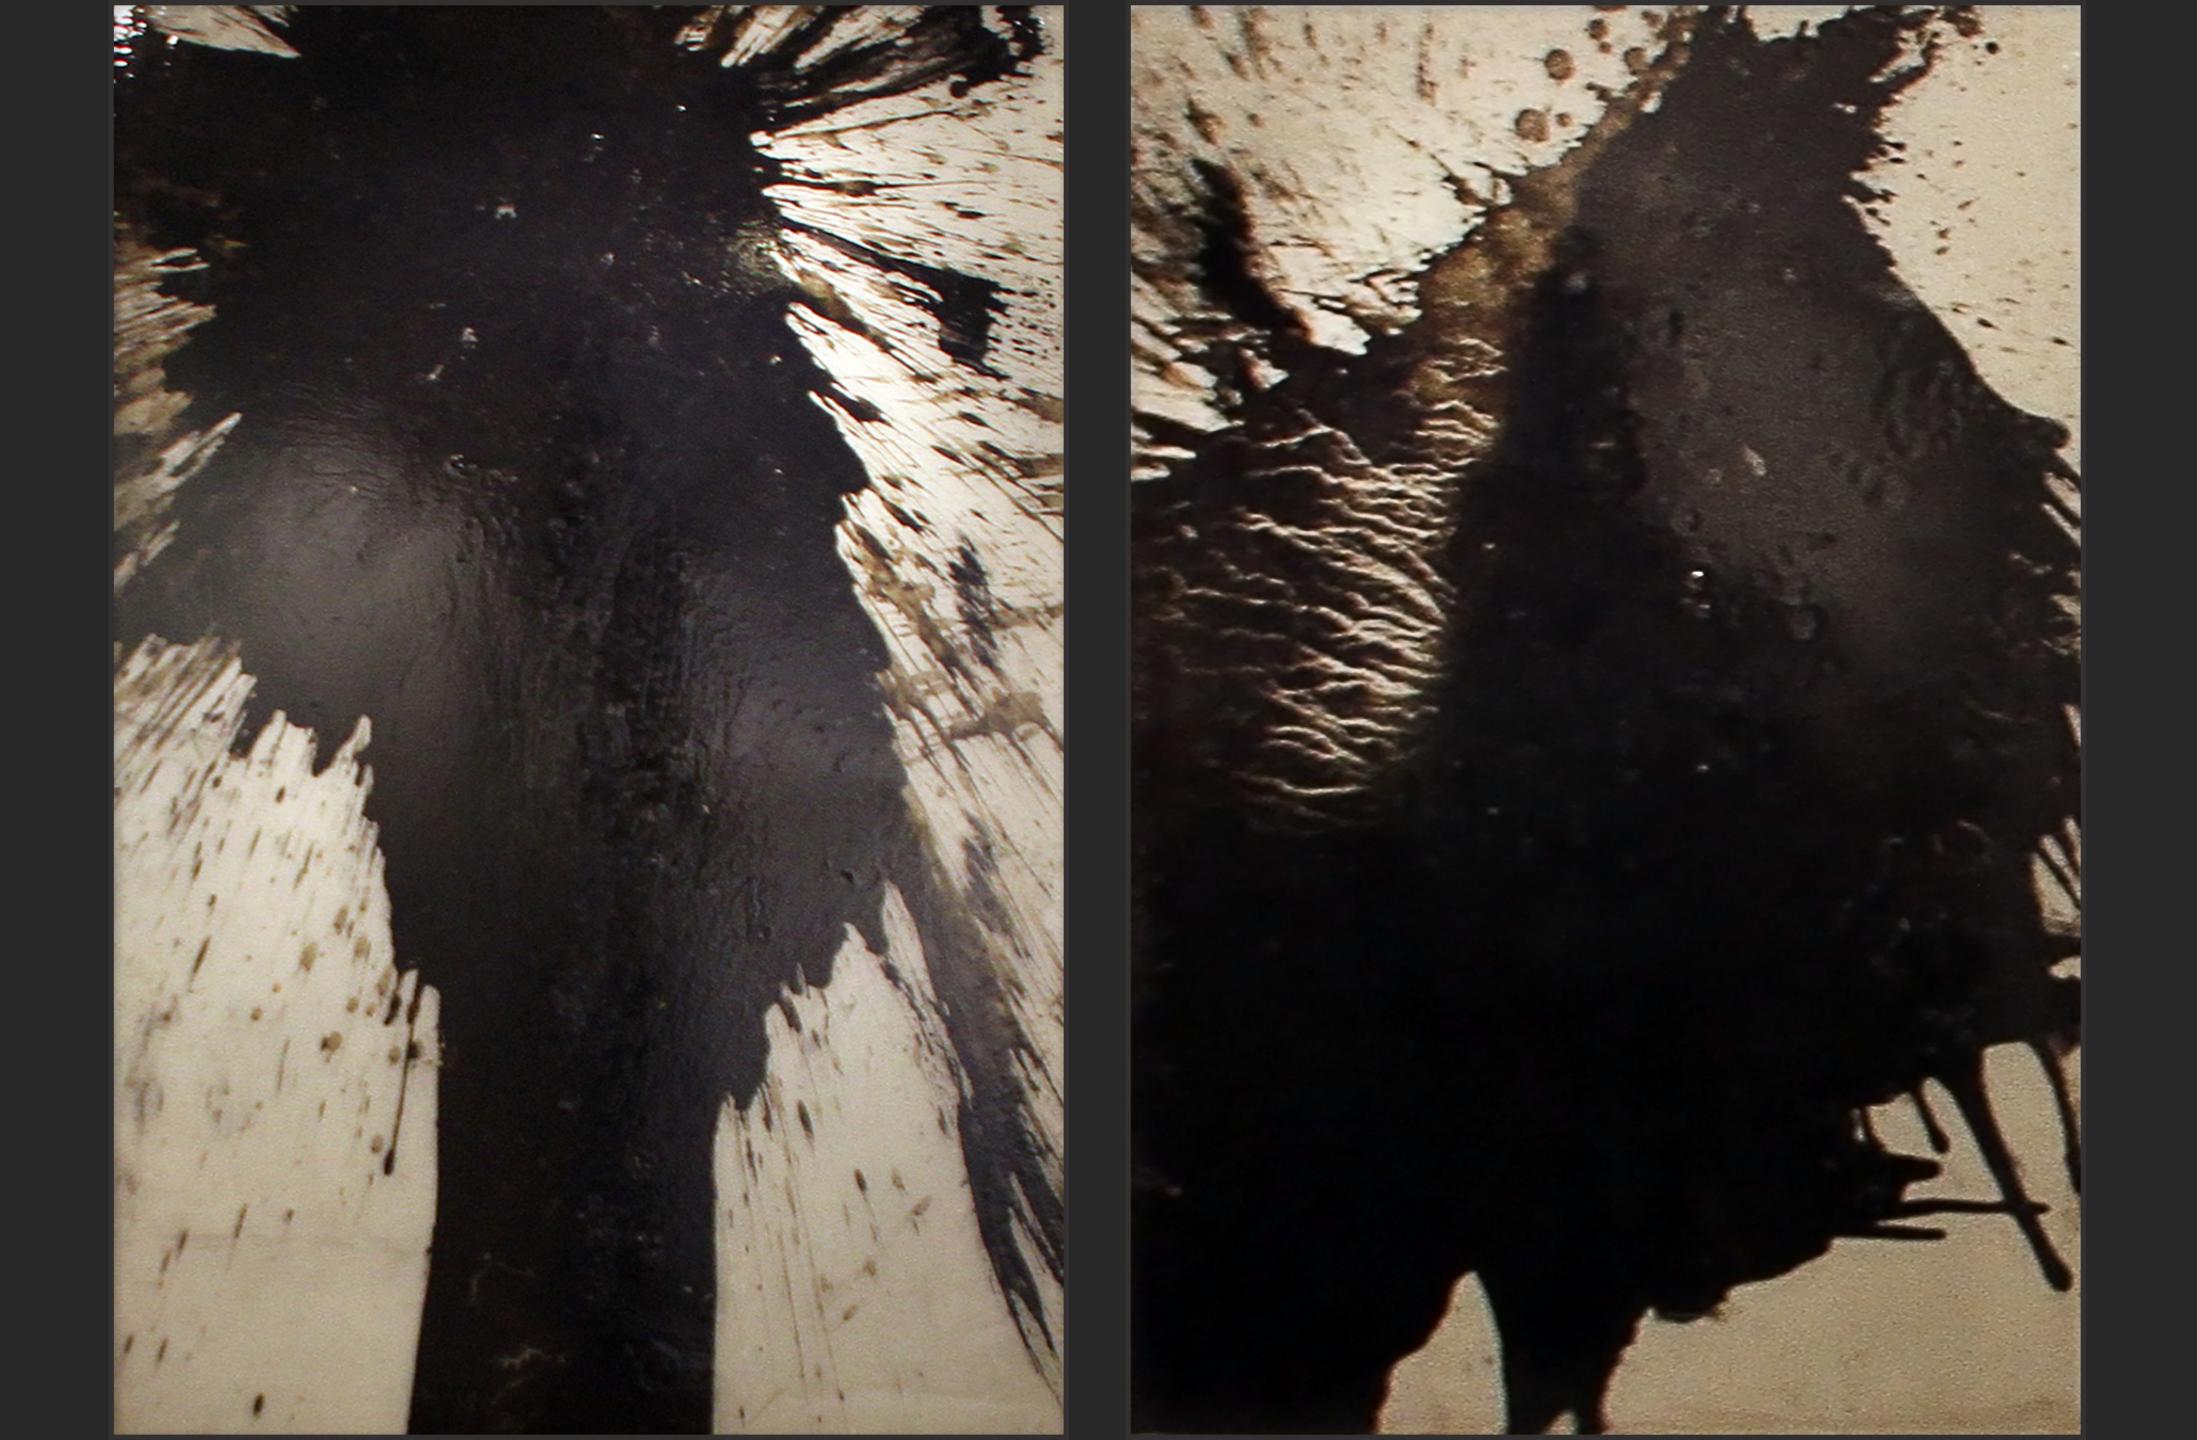

## A project by Vibha Galhotra

Consumed Contamination, vegetables from yamuna bed embedded in resin ,15 x 7.5 x 2 in each