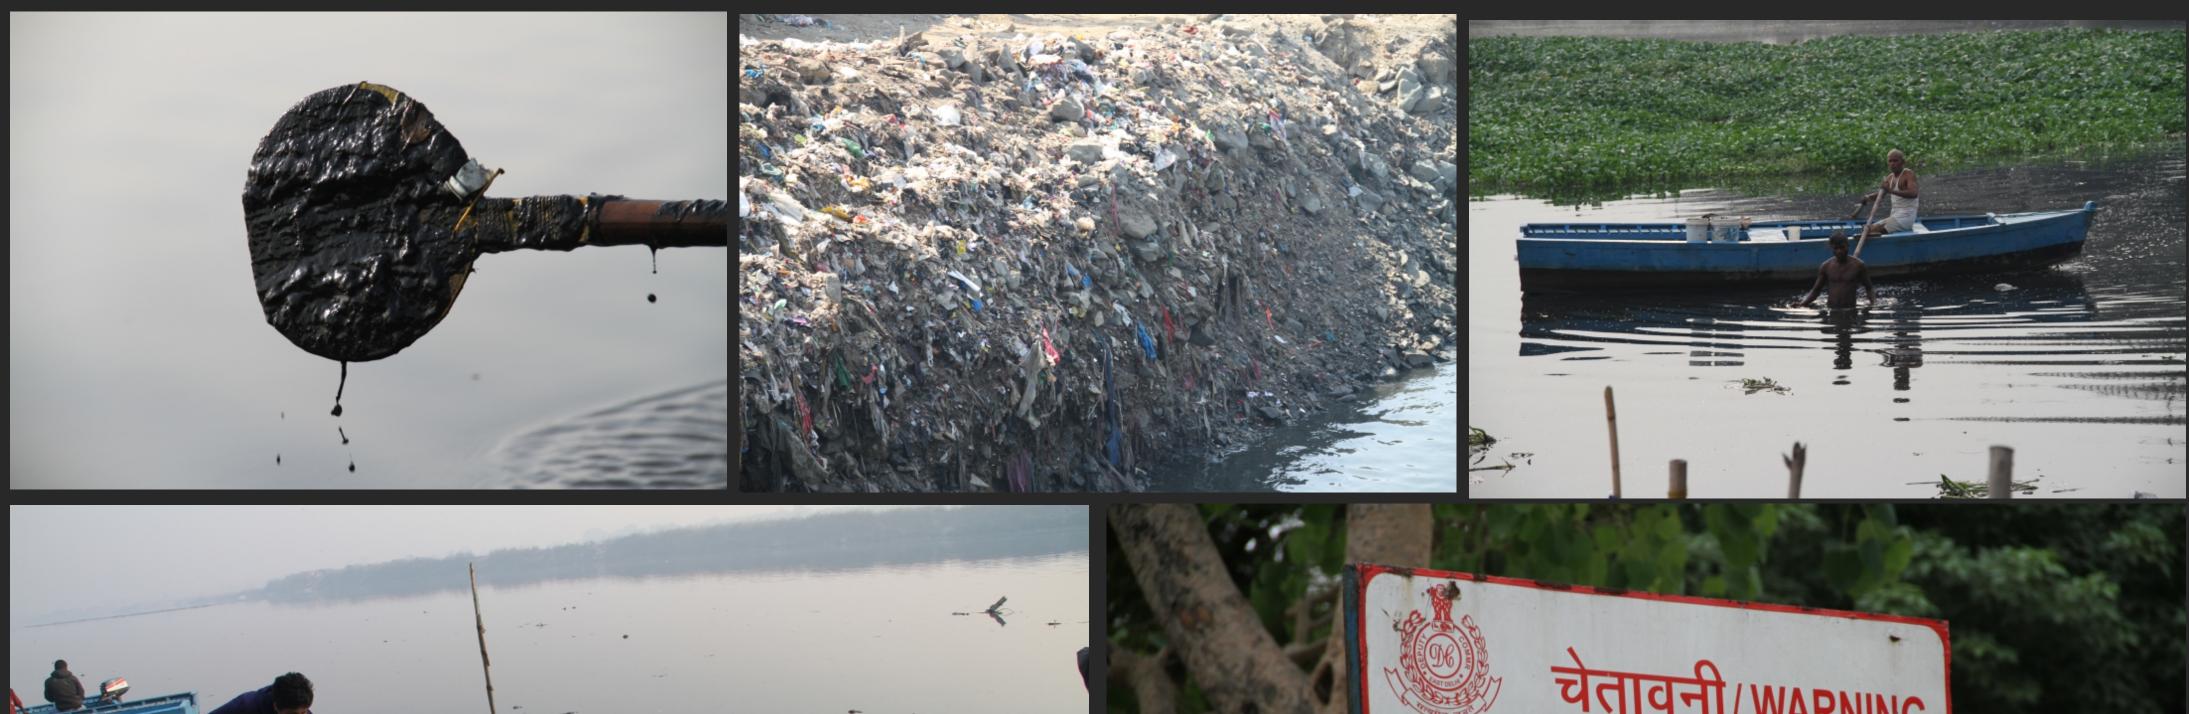

## चेतावनी/WARNING

यमुना नदी के किनारे पर किसी तरह का अतिकमण करना और नदी में कुड़ा-कड़कट / मलवा इत्यादि डालना कानूनन जुर्म है इसे स्वच्छ और सुन्दर रखें साथ ही नदी में बाढ़ की स्थिति होने पर नदी के अन्दर न जायें, कृपया सावधानी रखें। KEEP YAMMUNA RIVER NEAT & CLEAN CLEAR FROM ALL TYPE OF GARBAGE / MALBA ALSO ENCROACHMENT AROUND RIVER IS PUNISHABLE OFFENCE - DURING FLOODS SEASON KEEP AWAY FROM IT. DO NOT ENTER IN THE RIVER. BY ORDER : DC (EAST मरी दिल्ला मैं ही संवारुँ " तेरी दिल्ल