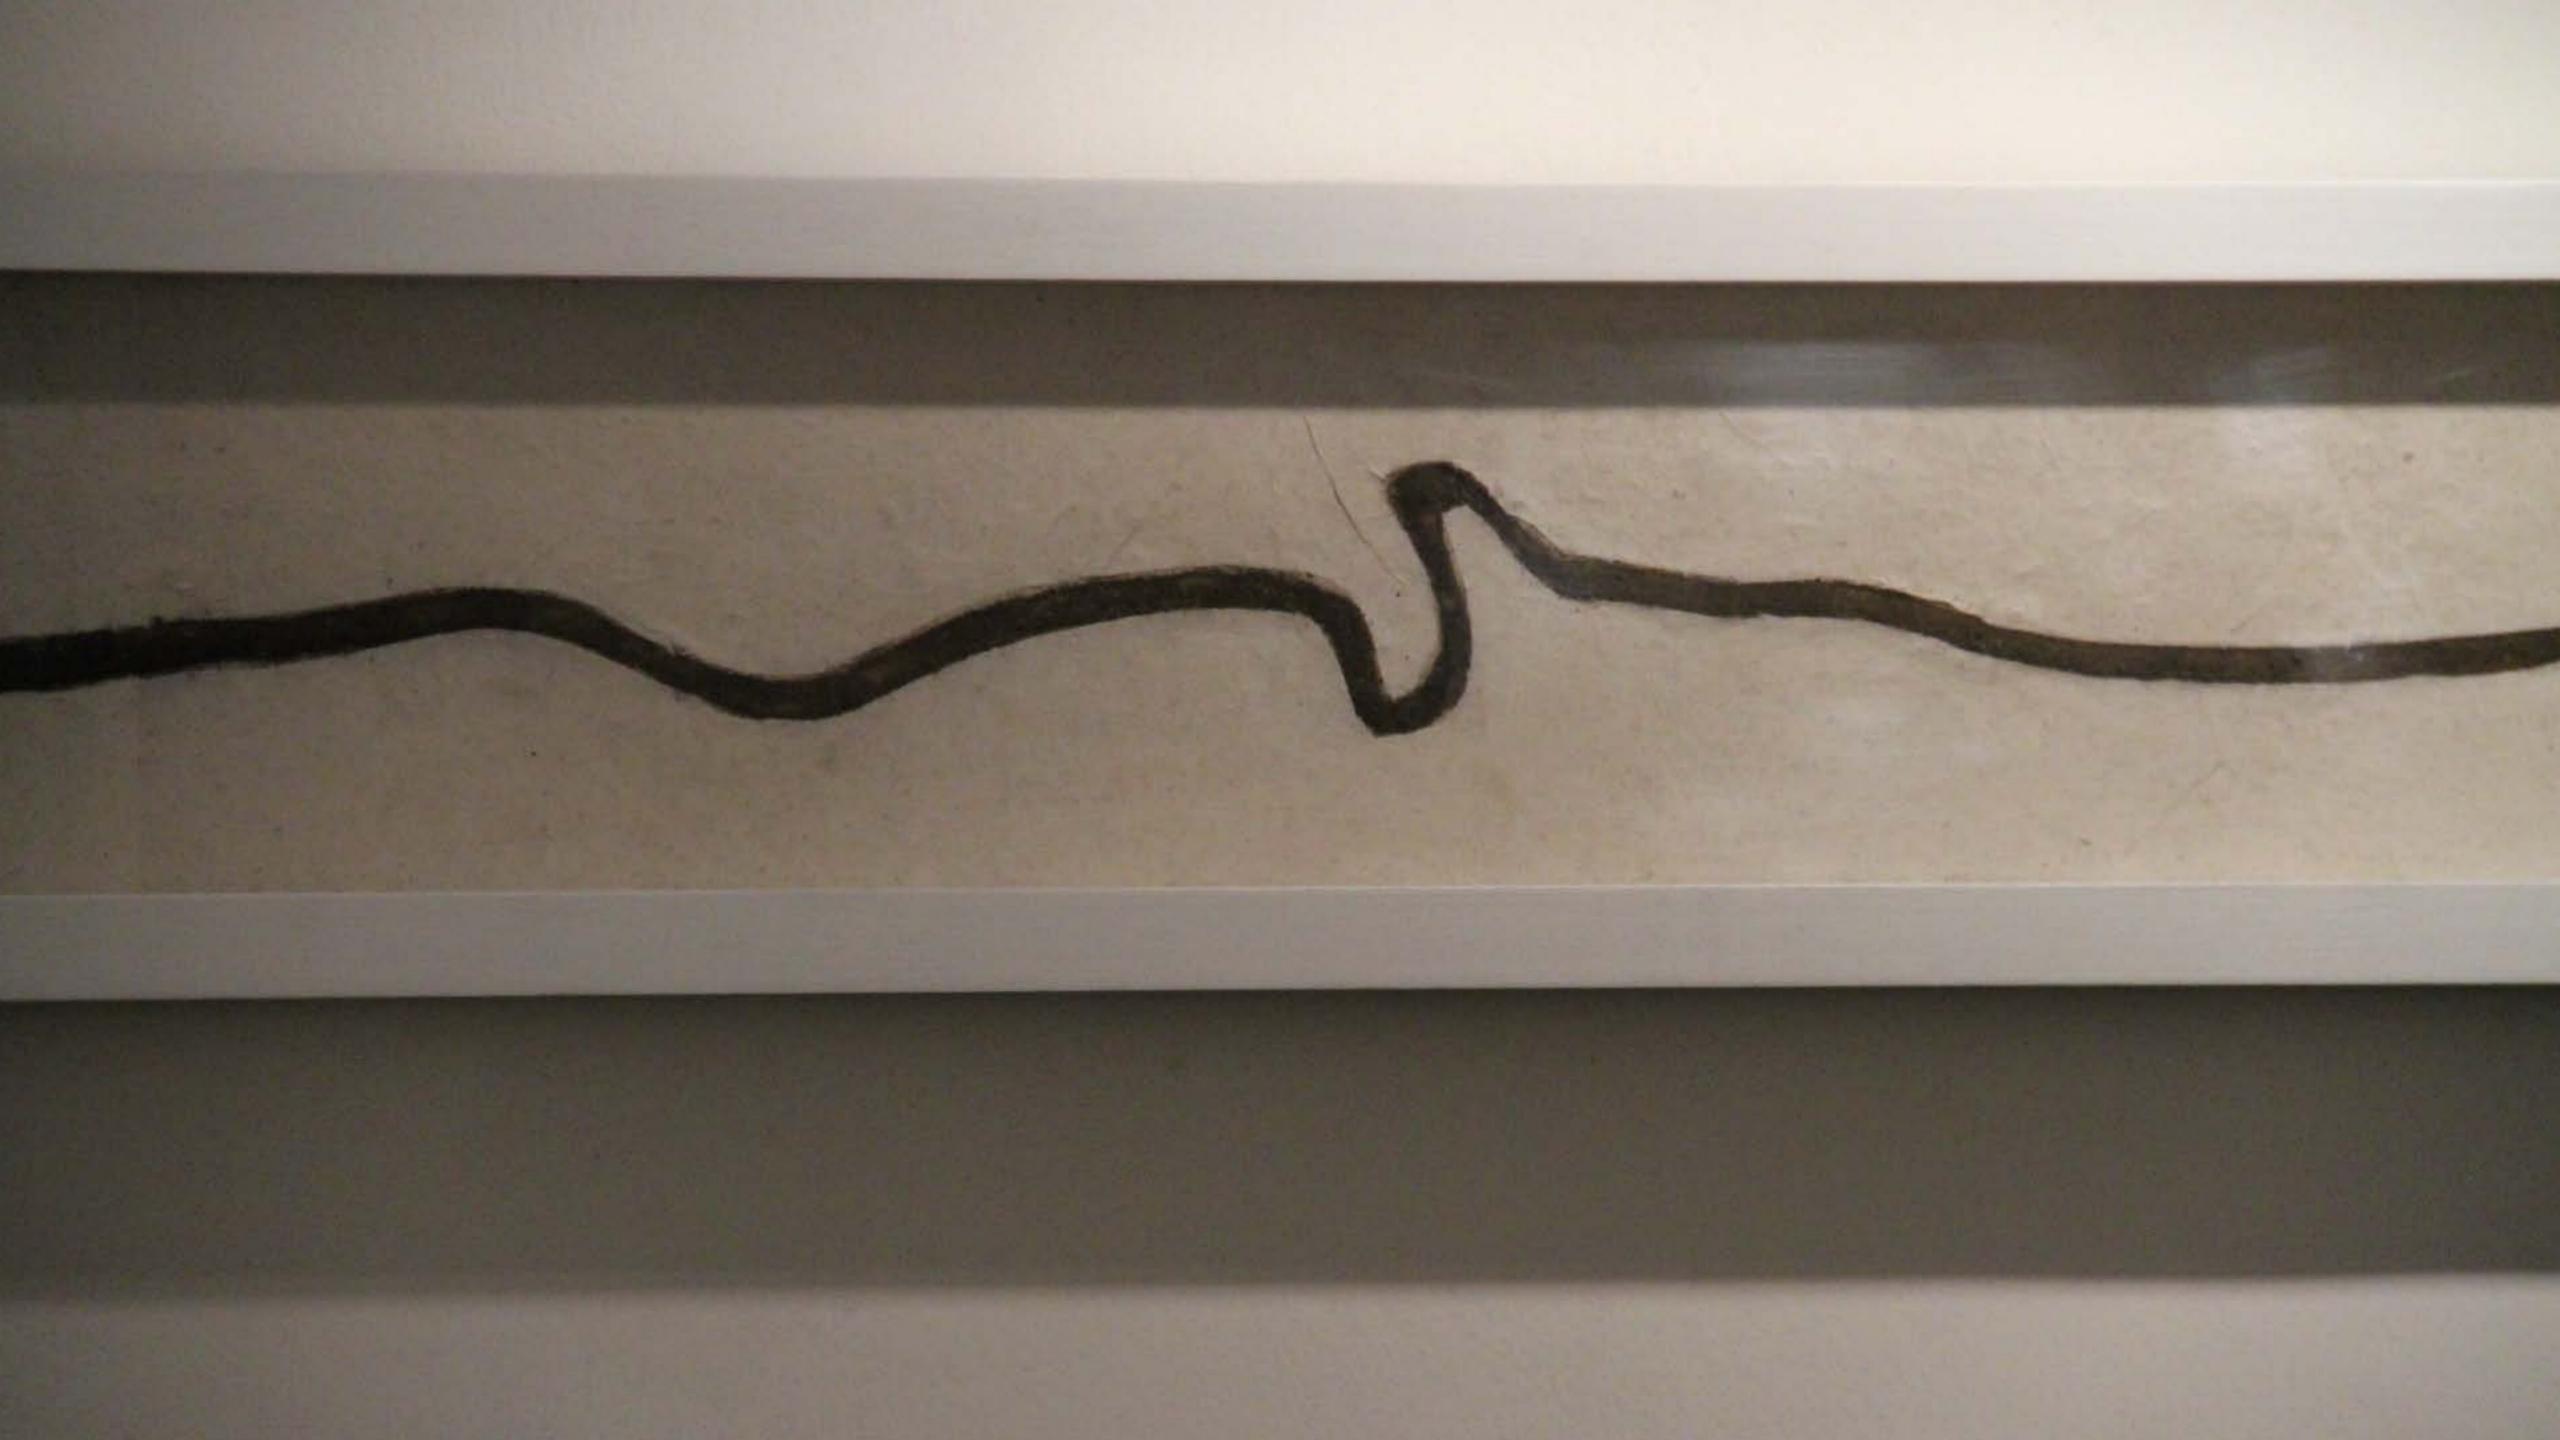

## Sediments and Other Untitled....

## A project by Vibha Galhotra

Consumed Contamination, vegetables from yamuna bed embedded in resin ,15 x 7.5 x 2 in each