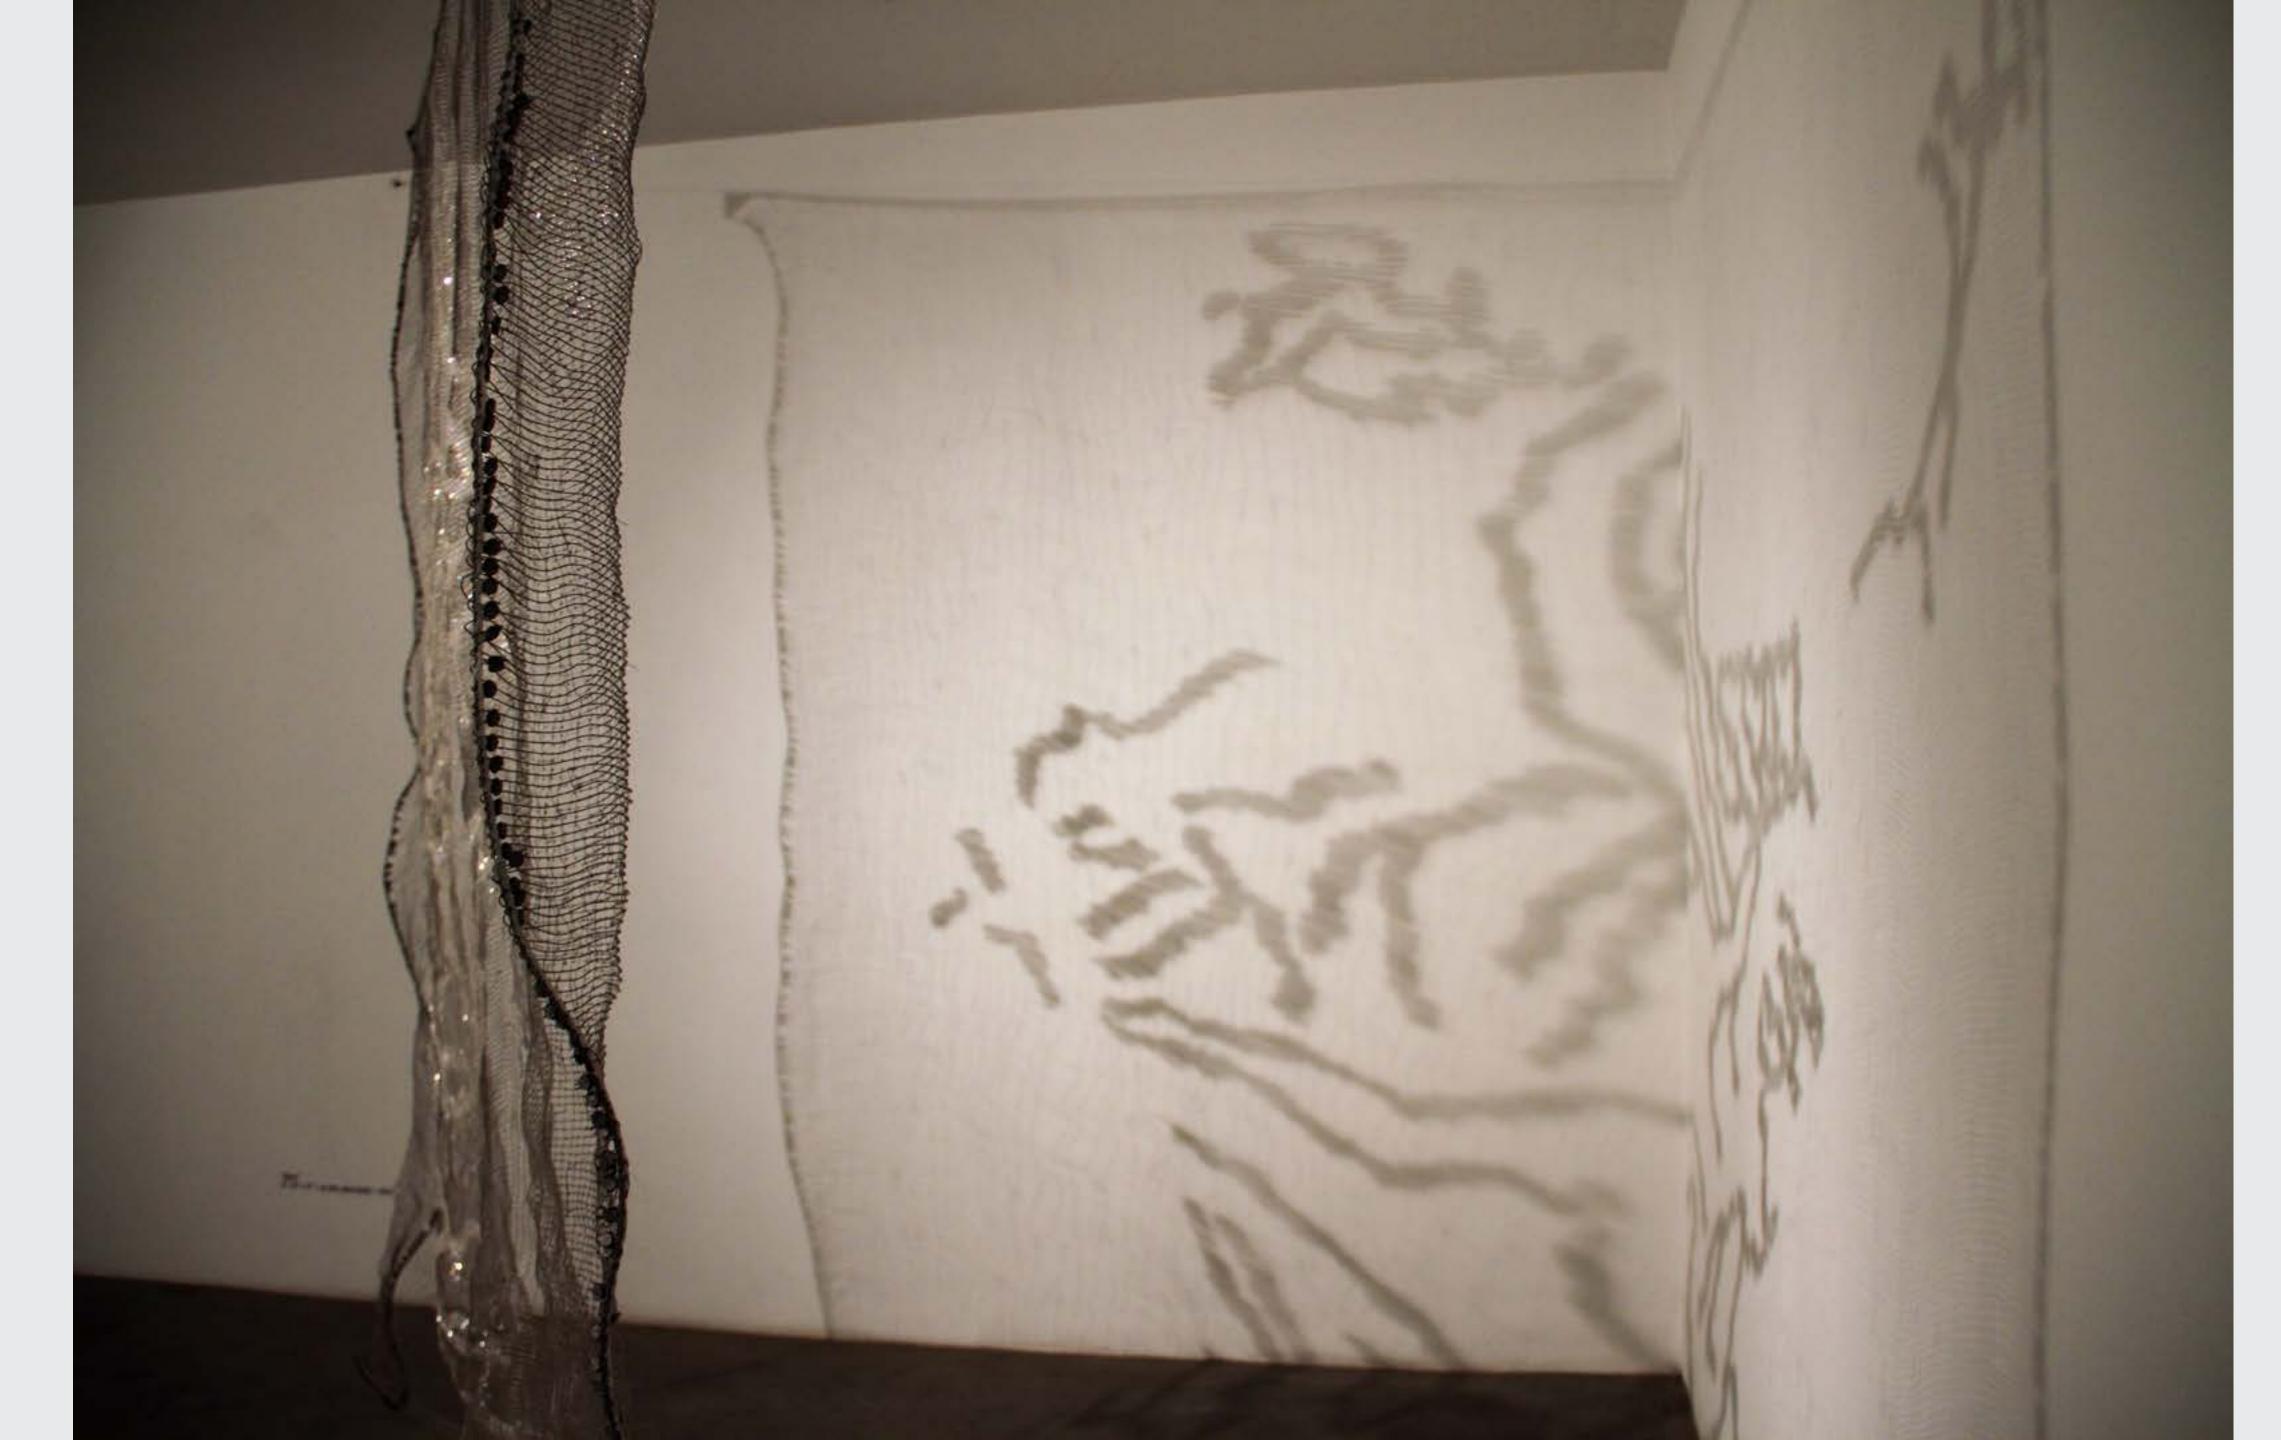

नागरिक-सरकार स

Y DELHI I CARE"

Map,glass and glass beads, cable, silver wire 89 x 94 x 12 in