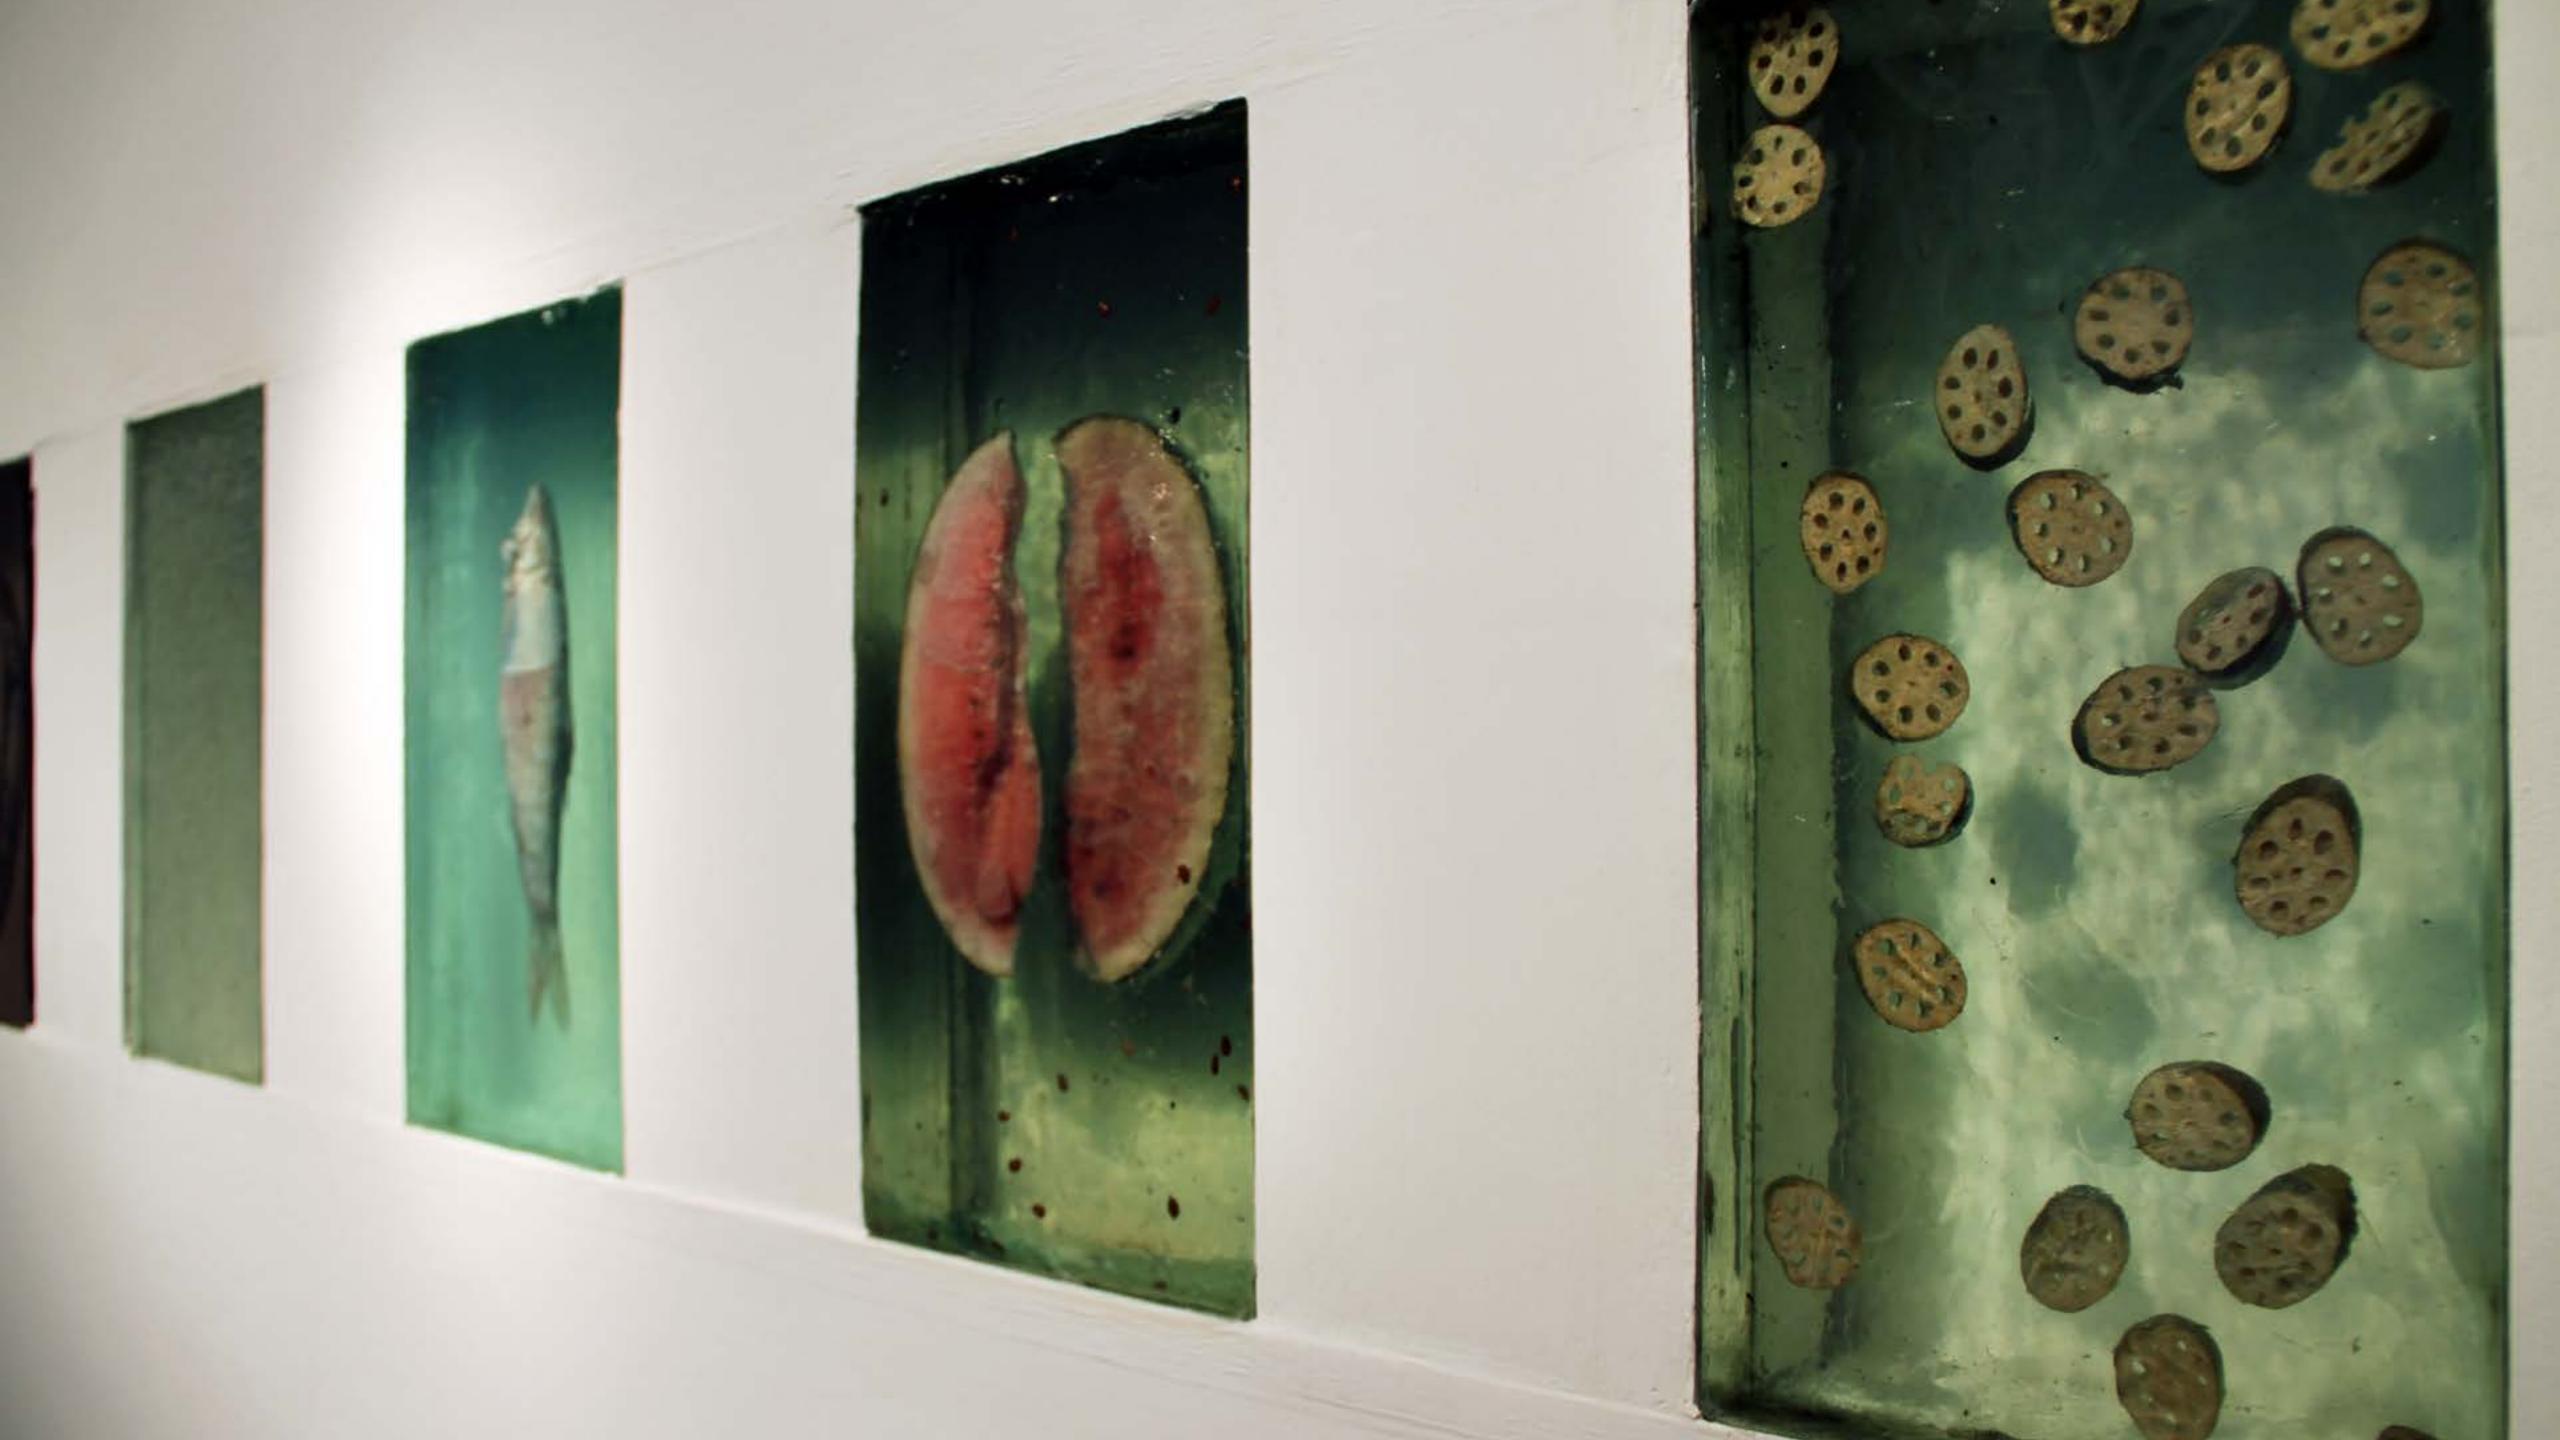

## A project by Vibha Galhotra

Consumed Contamination, vegetables from yamuna bed embedded in resin ,15 x 7.5 x 2 in each