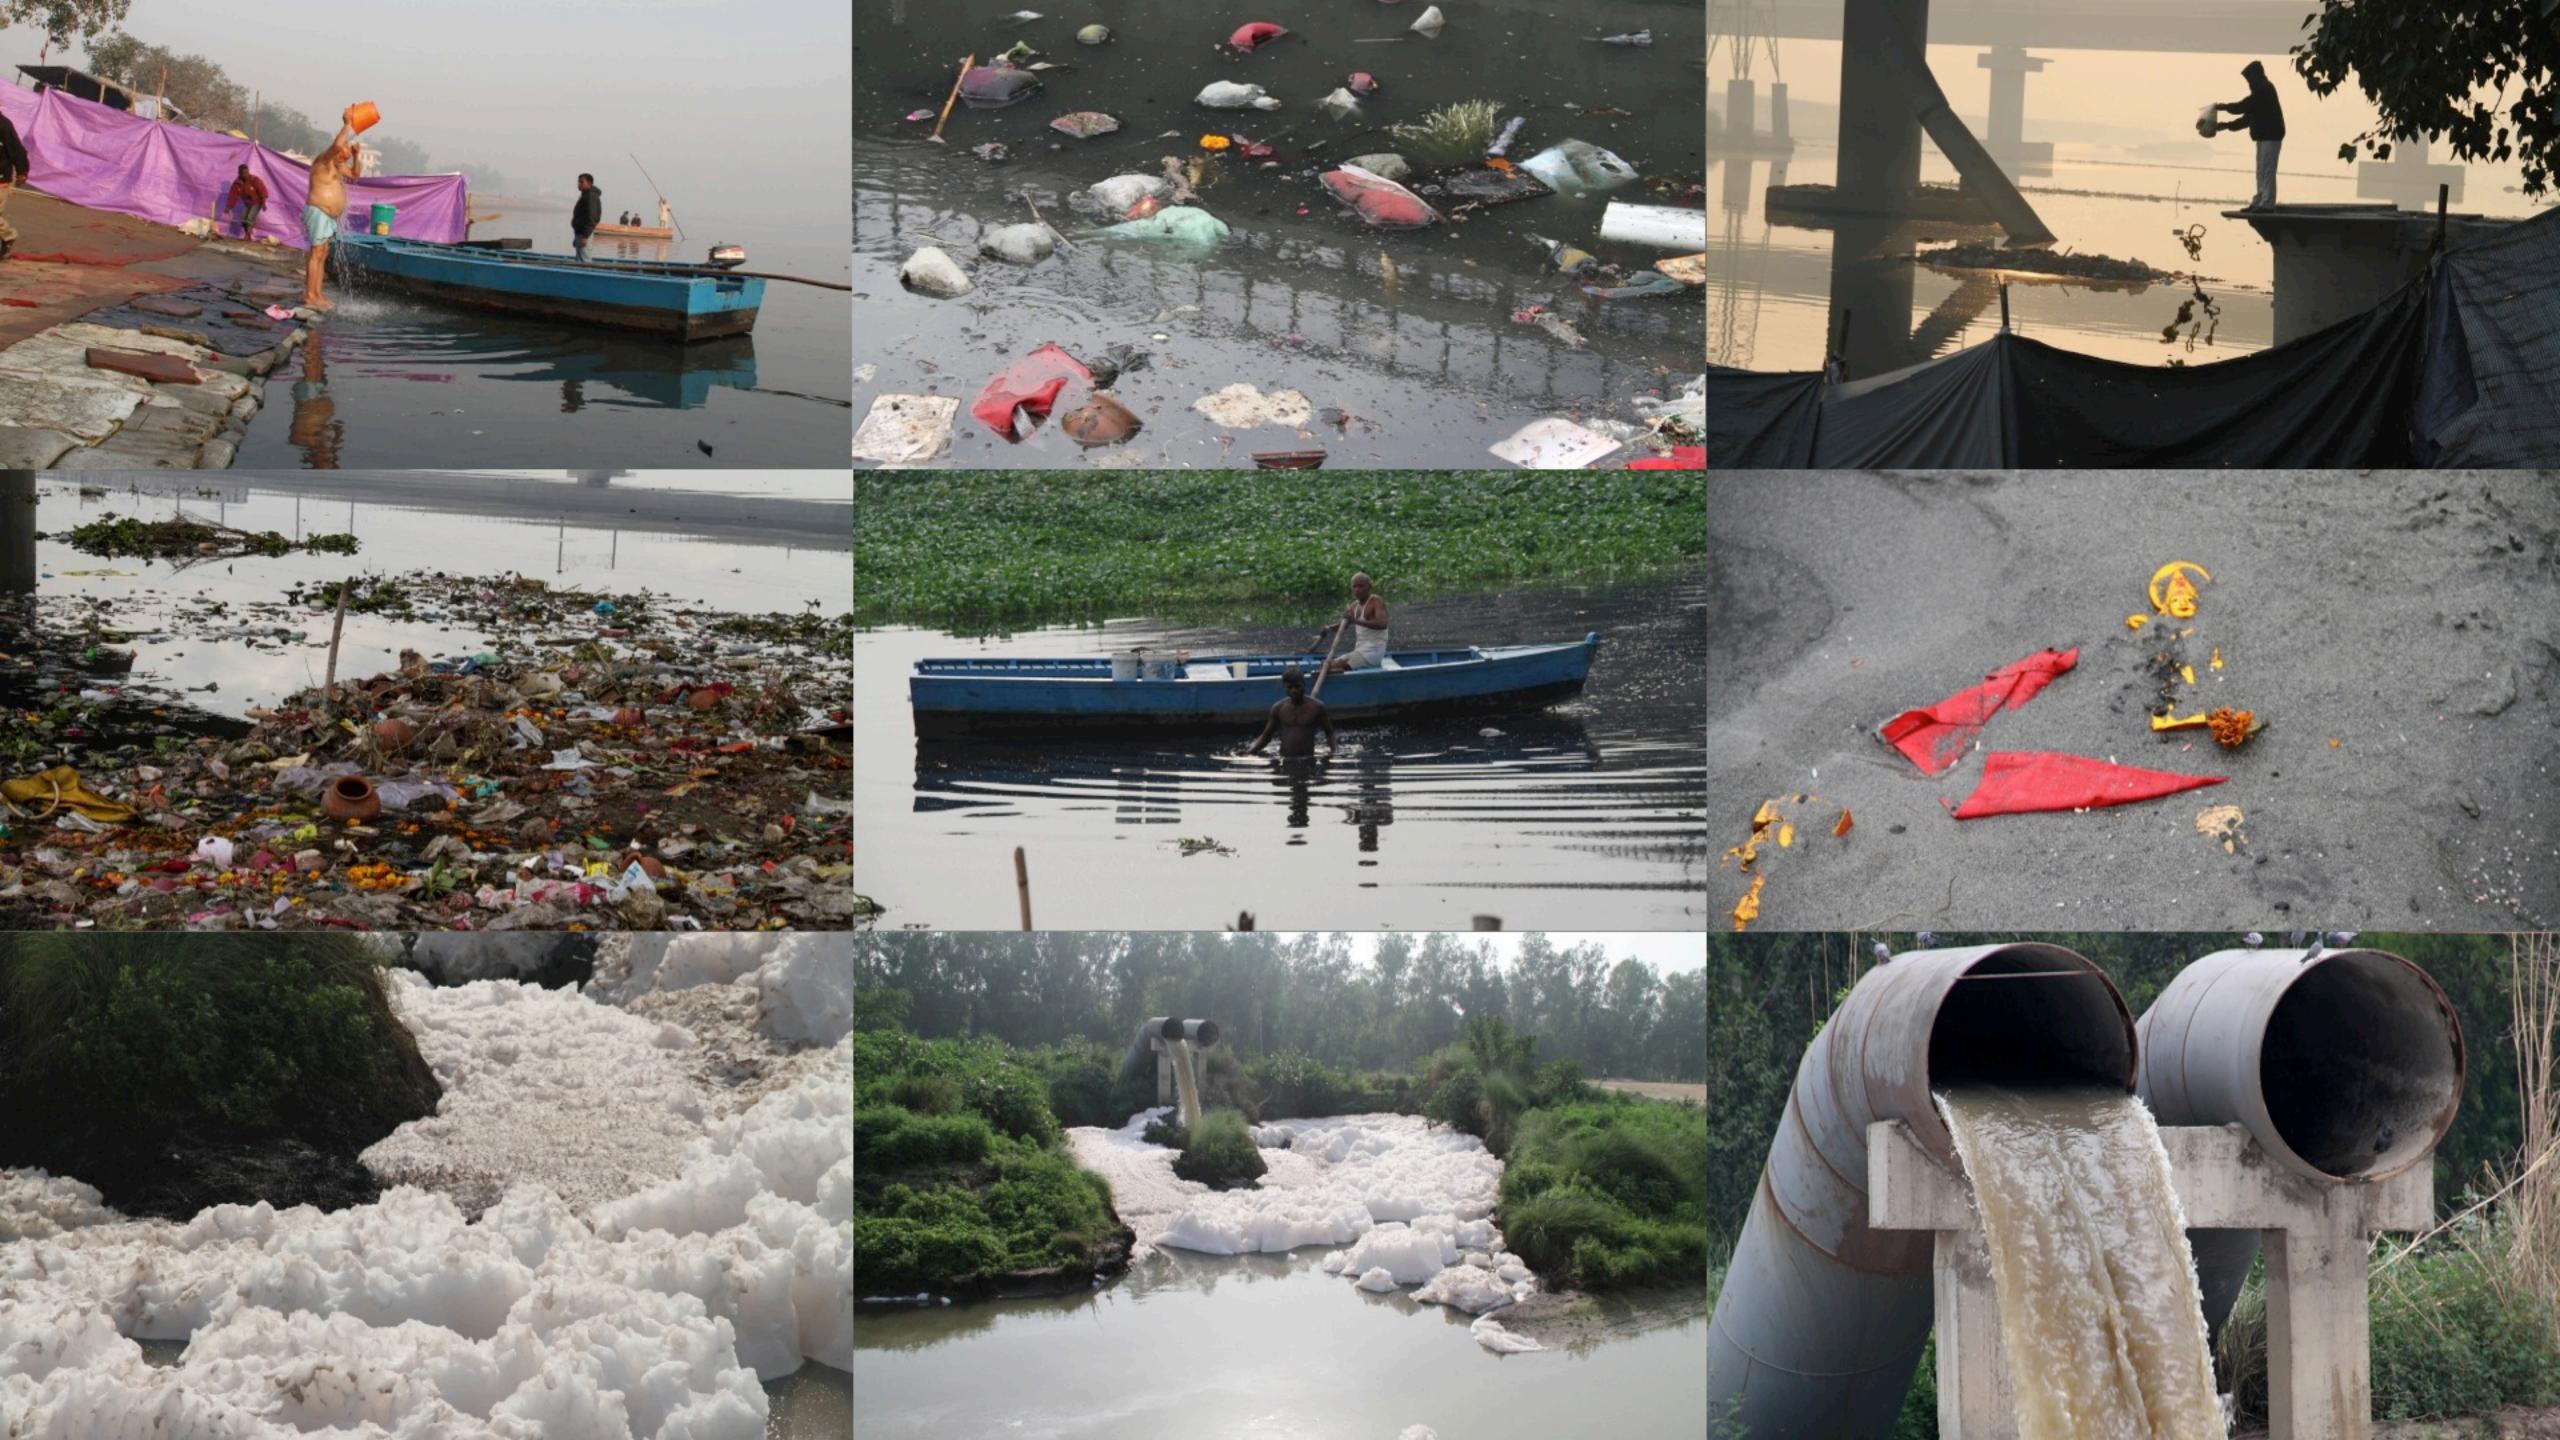

## चेतावनी/WARNING

यमुना नदी के किनारे पर किसी तरह का अतिकमण करना और नदी में कुड़ा-कड़कट / मलवा इत्यादि डालना कानूनन जुर्म है इसे स्वच्छ और सुन्दर रखें साथ ही नदी में बाढ़ की स्थिति होने पर नदी के अन्दर न जायें, कृपया सावधानी रखें। KEEP YAMMUNA RIVER NEAT & CLEAN CLEAR FROM ALL TYPE OF GARBAGE / MALBA ALSO ENCROACHMENT AROUND RIVER IS PUNISHABLE OFFENCE - DURING FLOODS SEASON KEEP AWAY FROM IT. DO NOT ENTER IN THE RIVER. BY ORDER : DC (EAST मरी दिल्ला मैं ही संवारुँ " तेरी दिल्ल