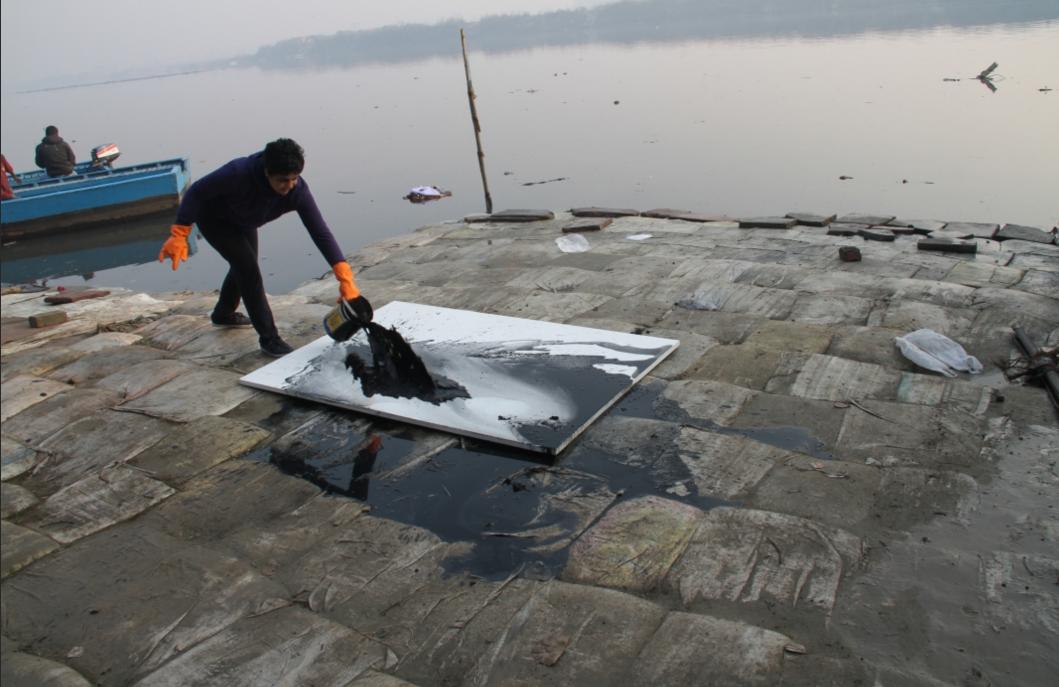

## A project by Vibha Galhotra

Consumed Contamination, vegetables from yamuna bed embedded in resin ,15 x 7.5 x 2 in each