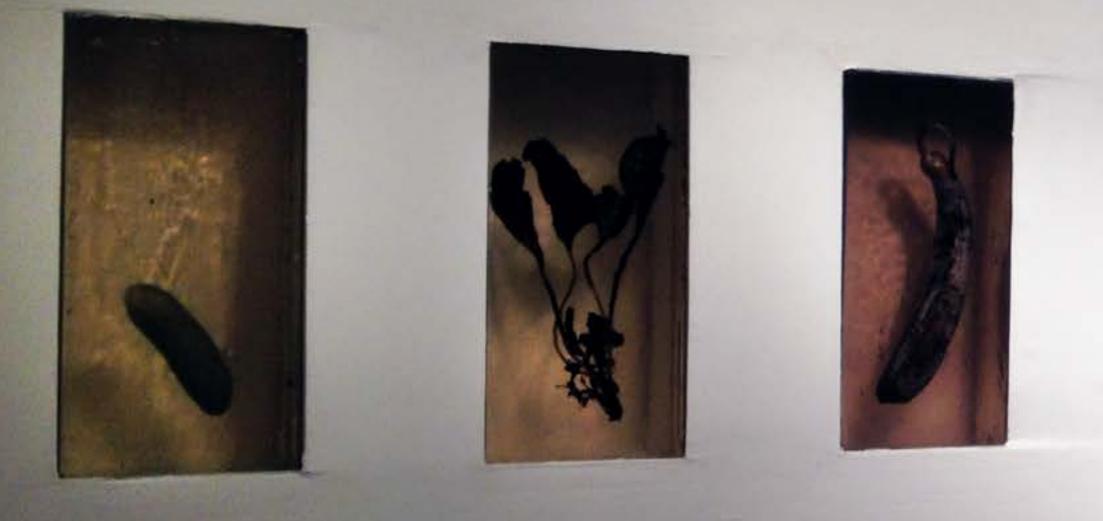

## A project by Vibha Galhotra

Consumed Contamination, vegetables from yamuna bed embedded in resin ,15 x 7.5 x 2 in each