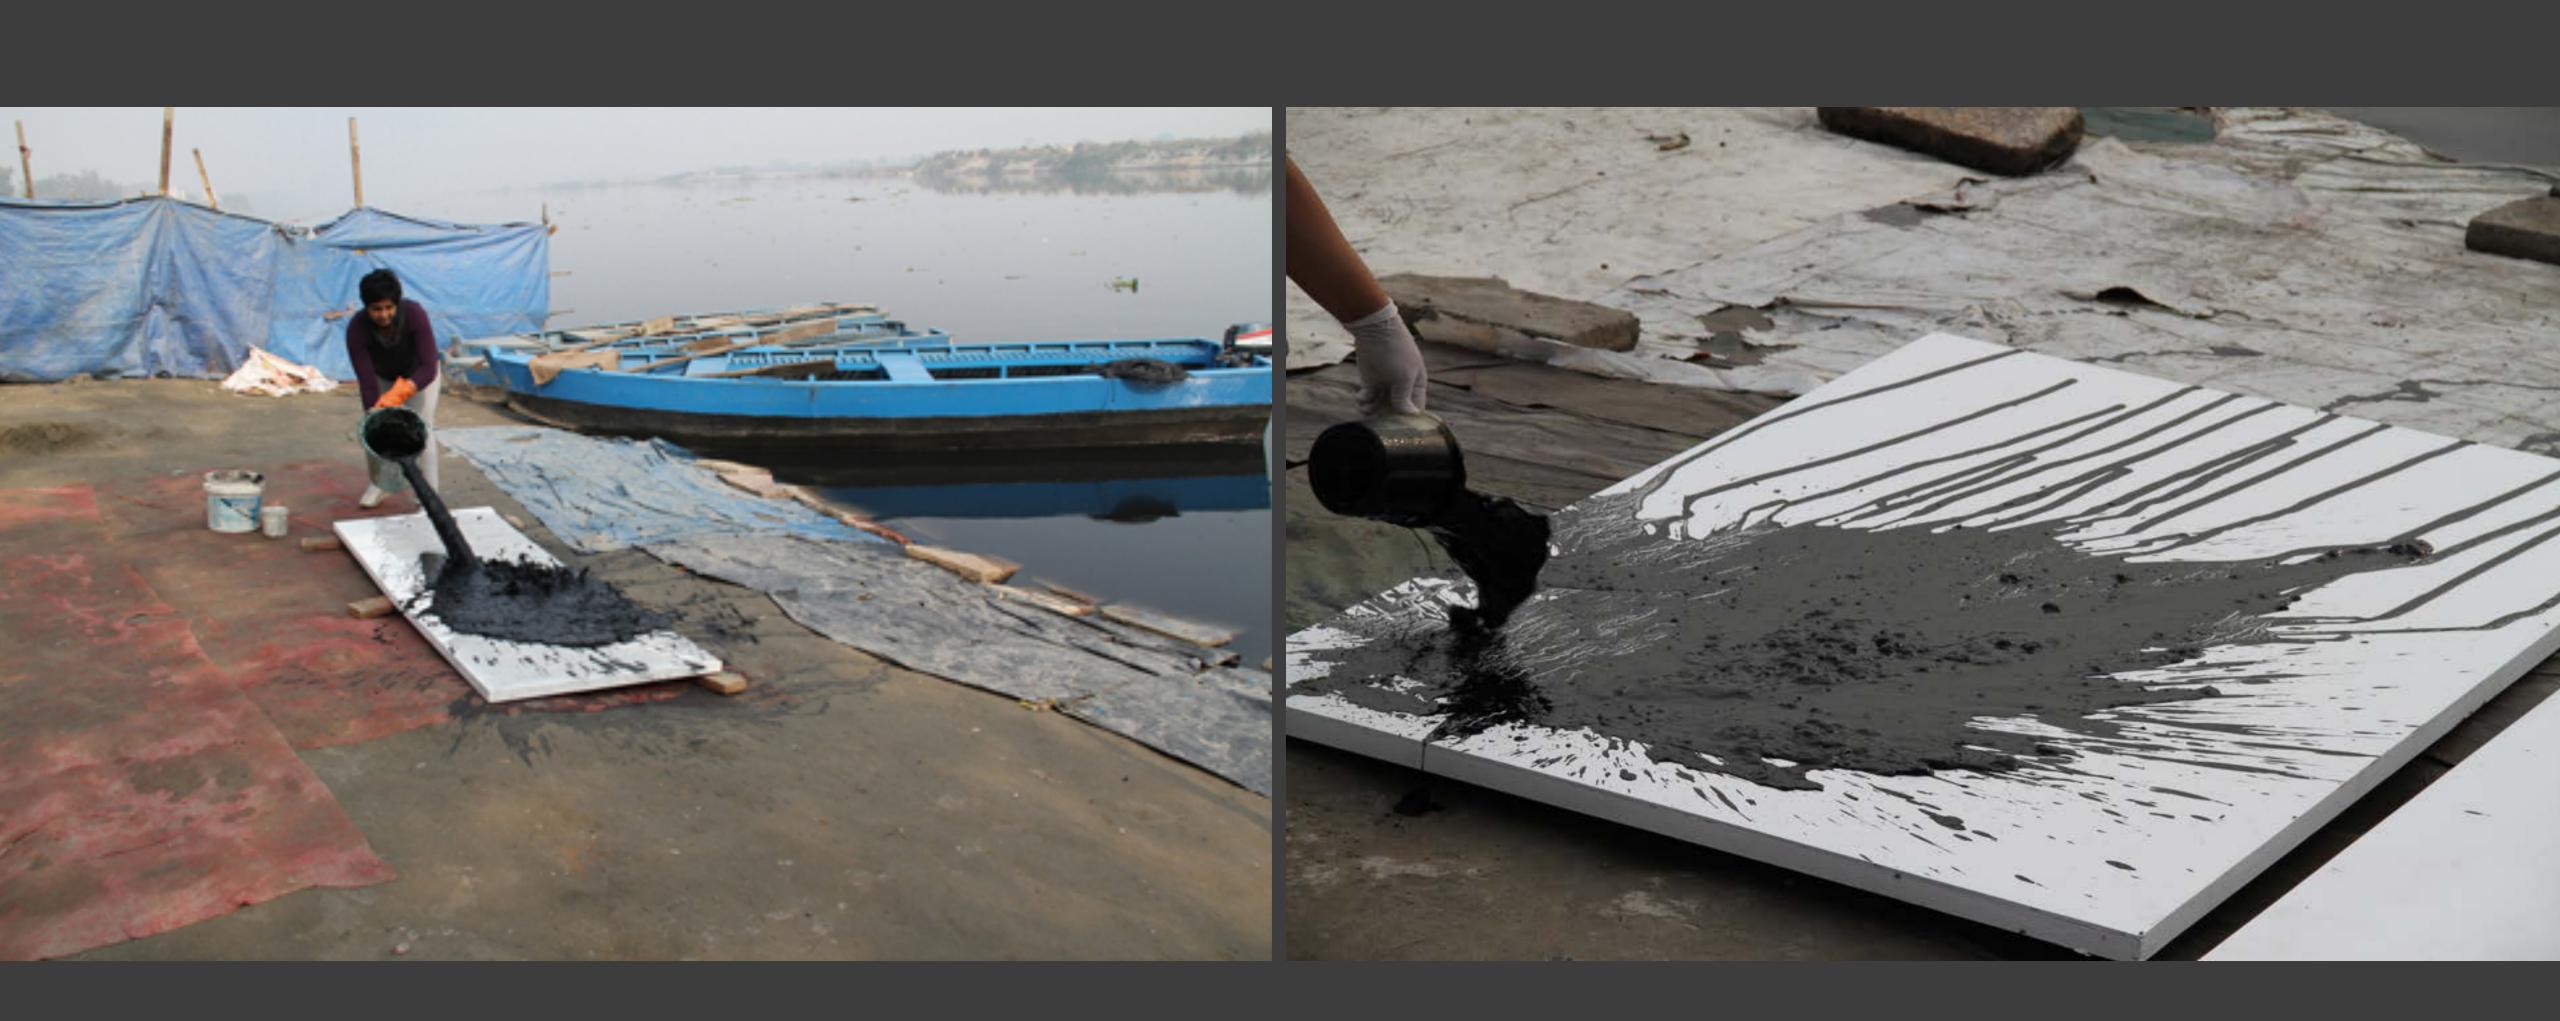

## A project by Vibha Galhotra

Consumed Contamination, vegetables from yamuna bed embedded in resin ,15 x 7.5 x 2 in each