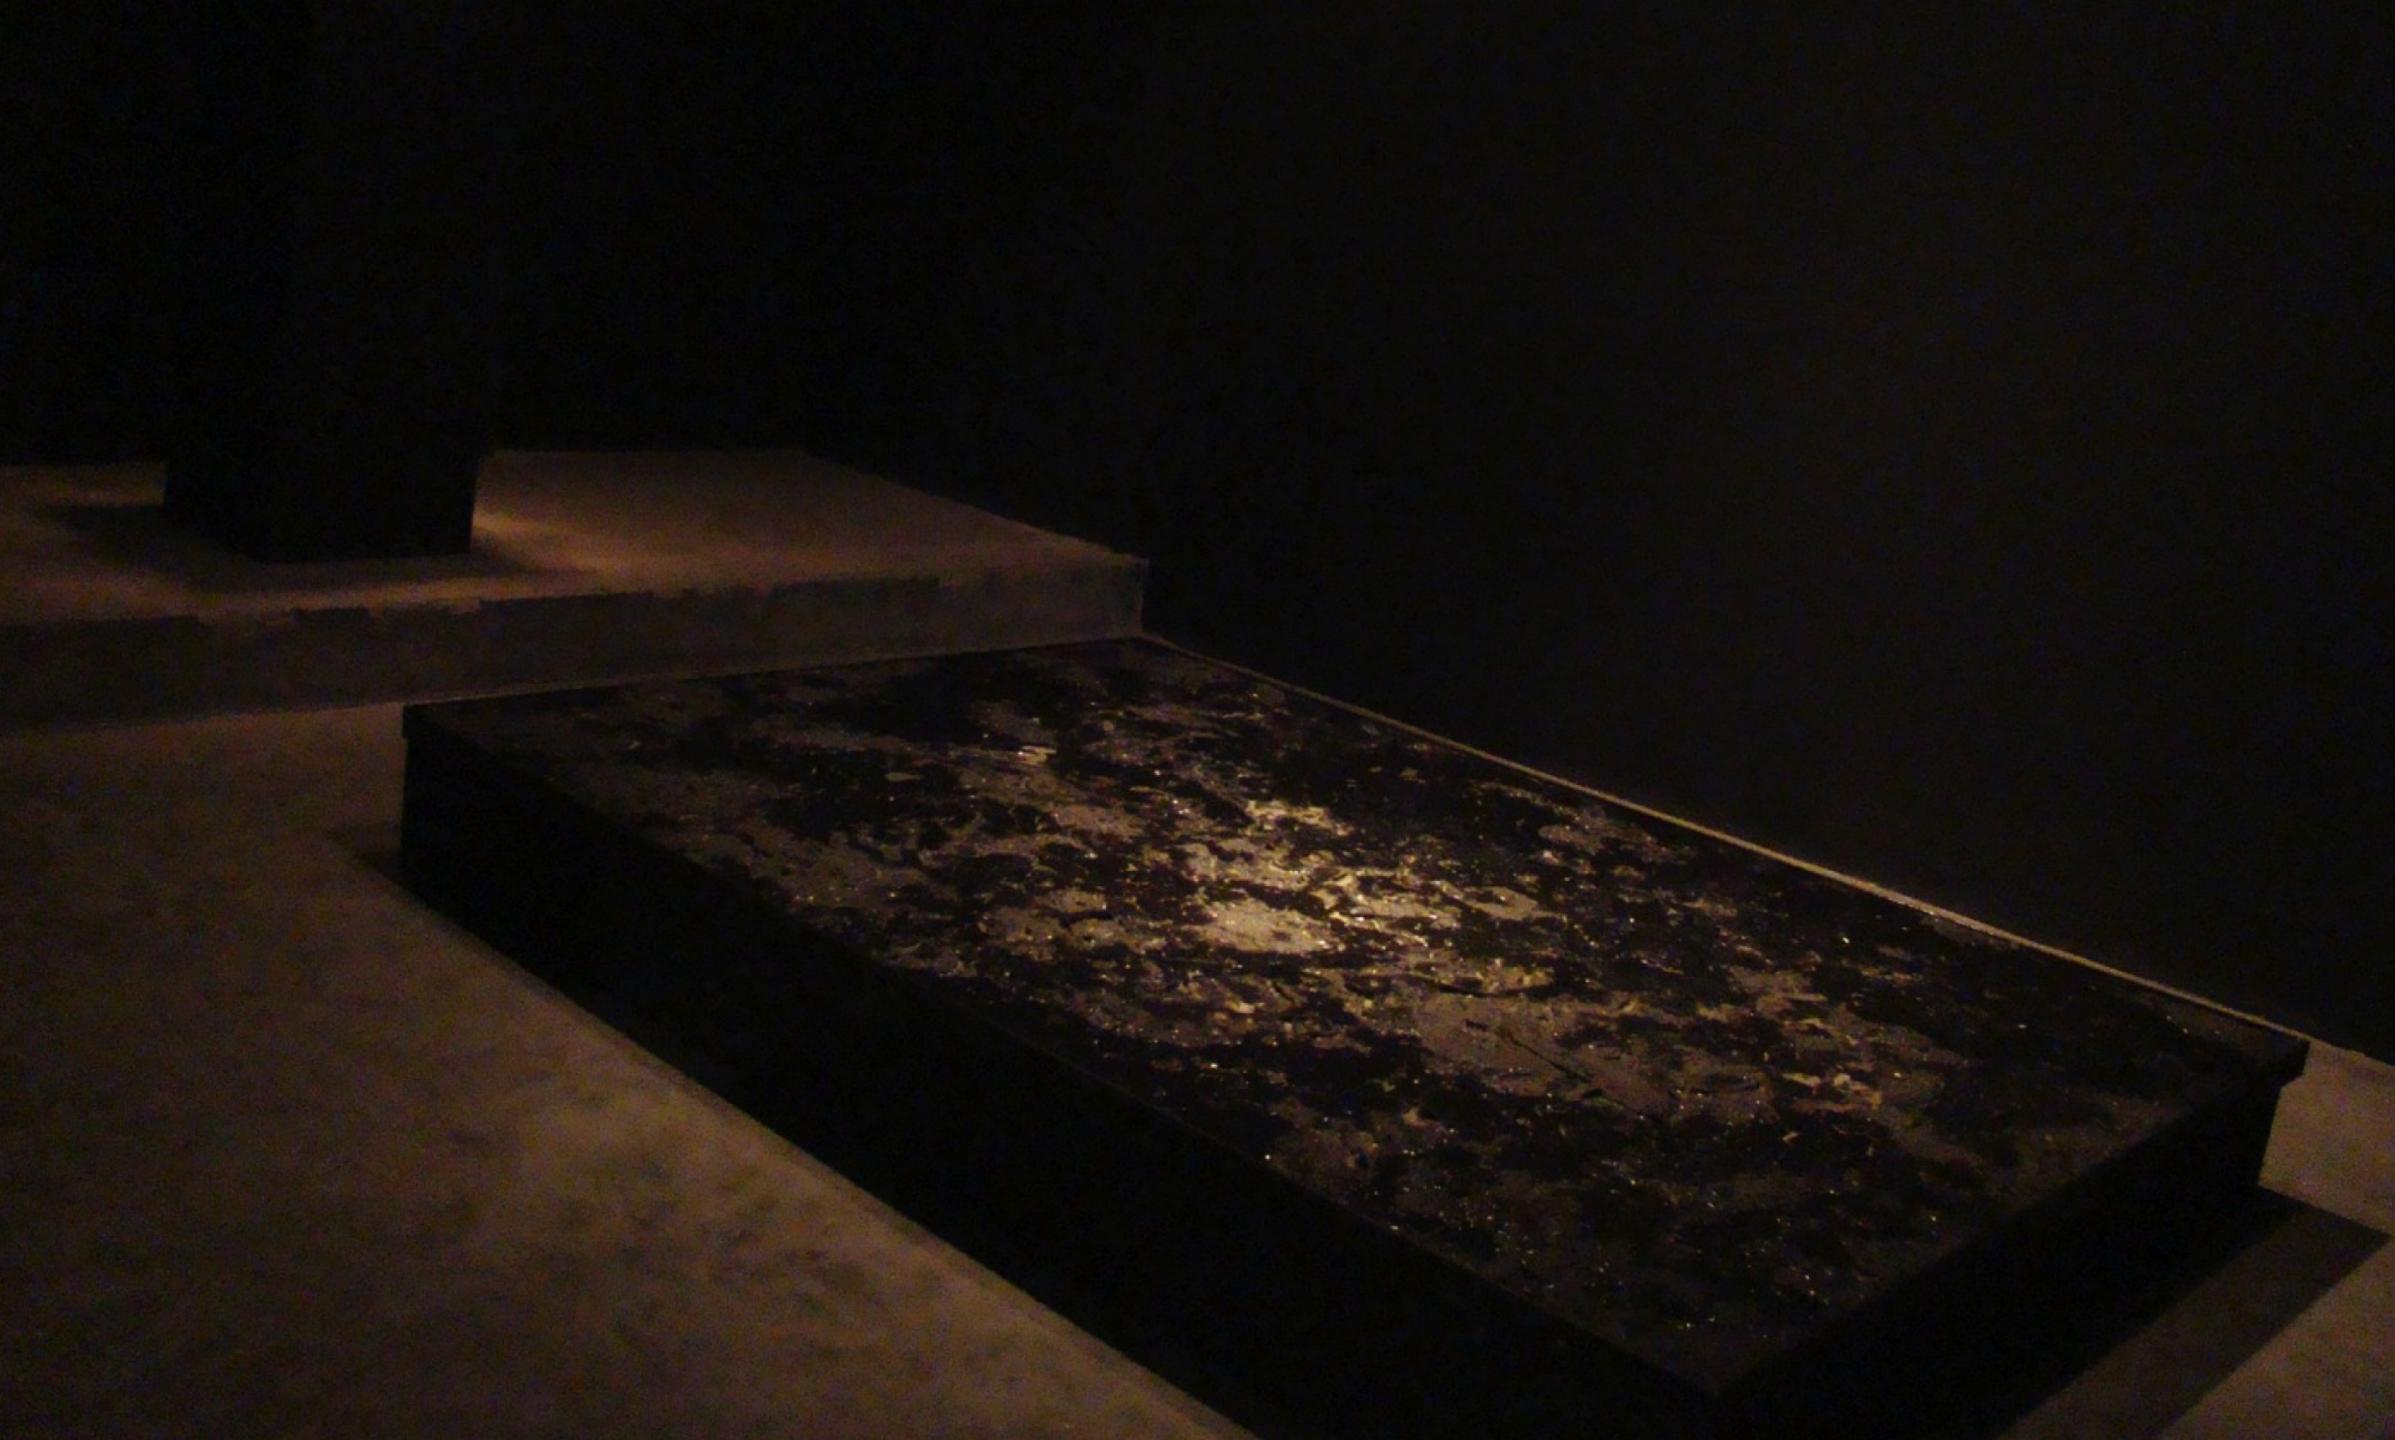

## A project by Vibha Galhotra

Consumed Contamination, vegetables from yamuna bed embedded in resin ,15 x 7.5 x 2 in each