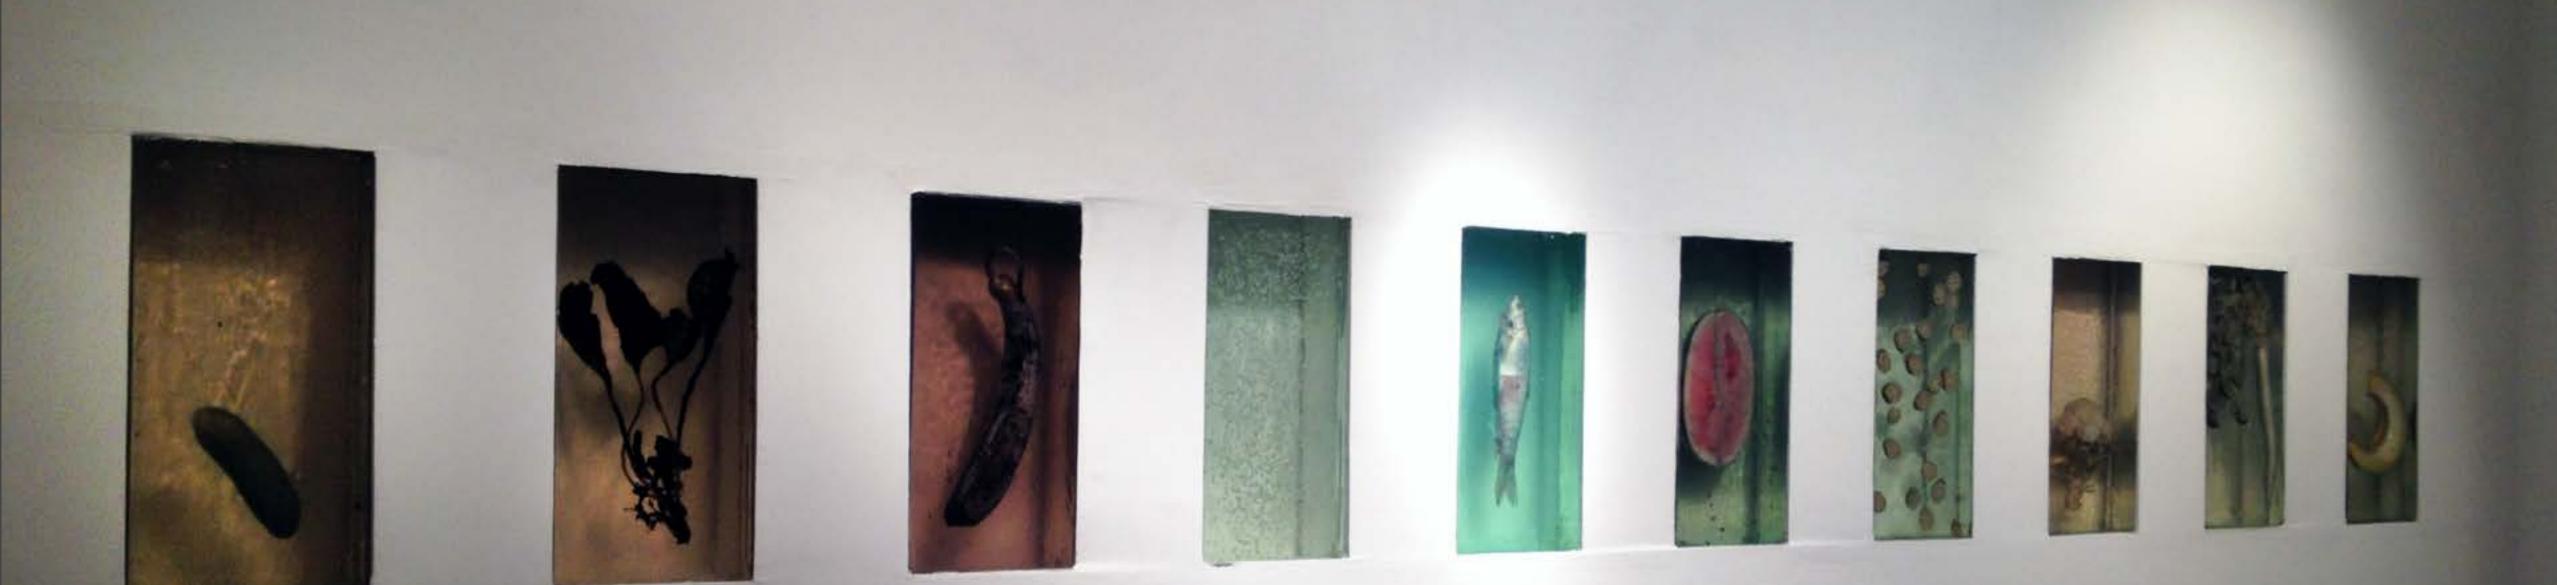

## A project by Vibha Galhotra

Consumed Contamination, vegetables from yamuna bed embedded in resin ,15 x 7.5 x 2 in each