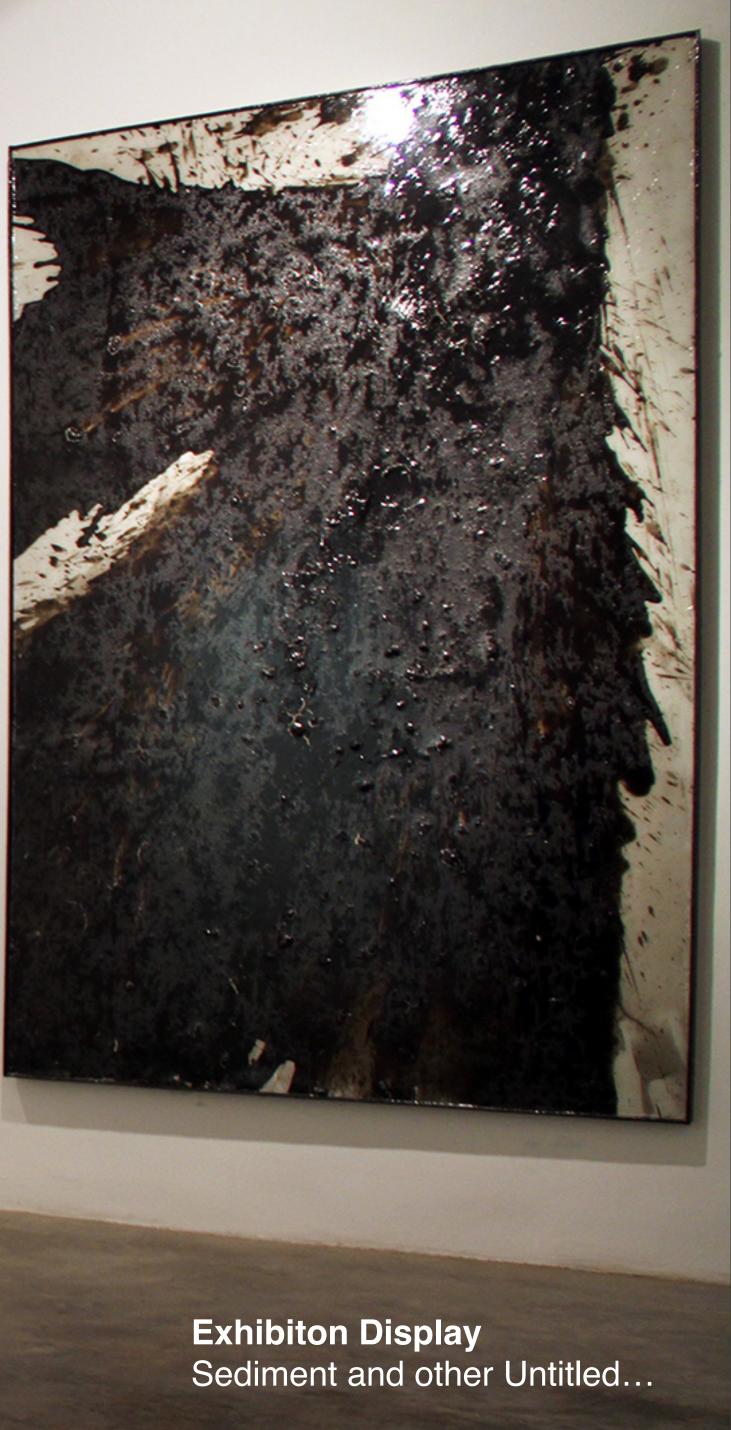

## Sediments and Other Untitled....

## A project by Vibha Galhotra

Consumed Contamination, vegetables from yamuna bed embedded in resin ,15 x 7.5 x 2 in each