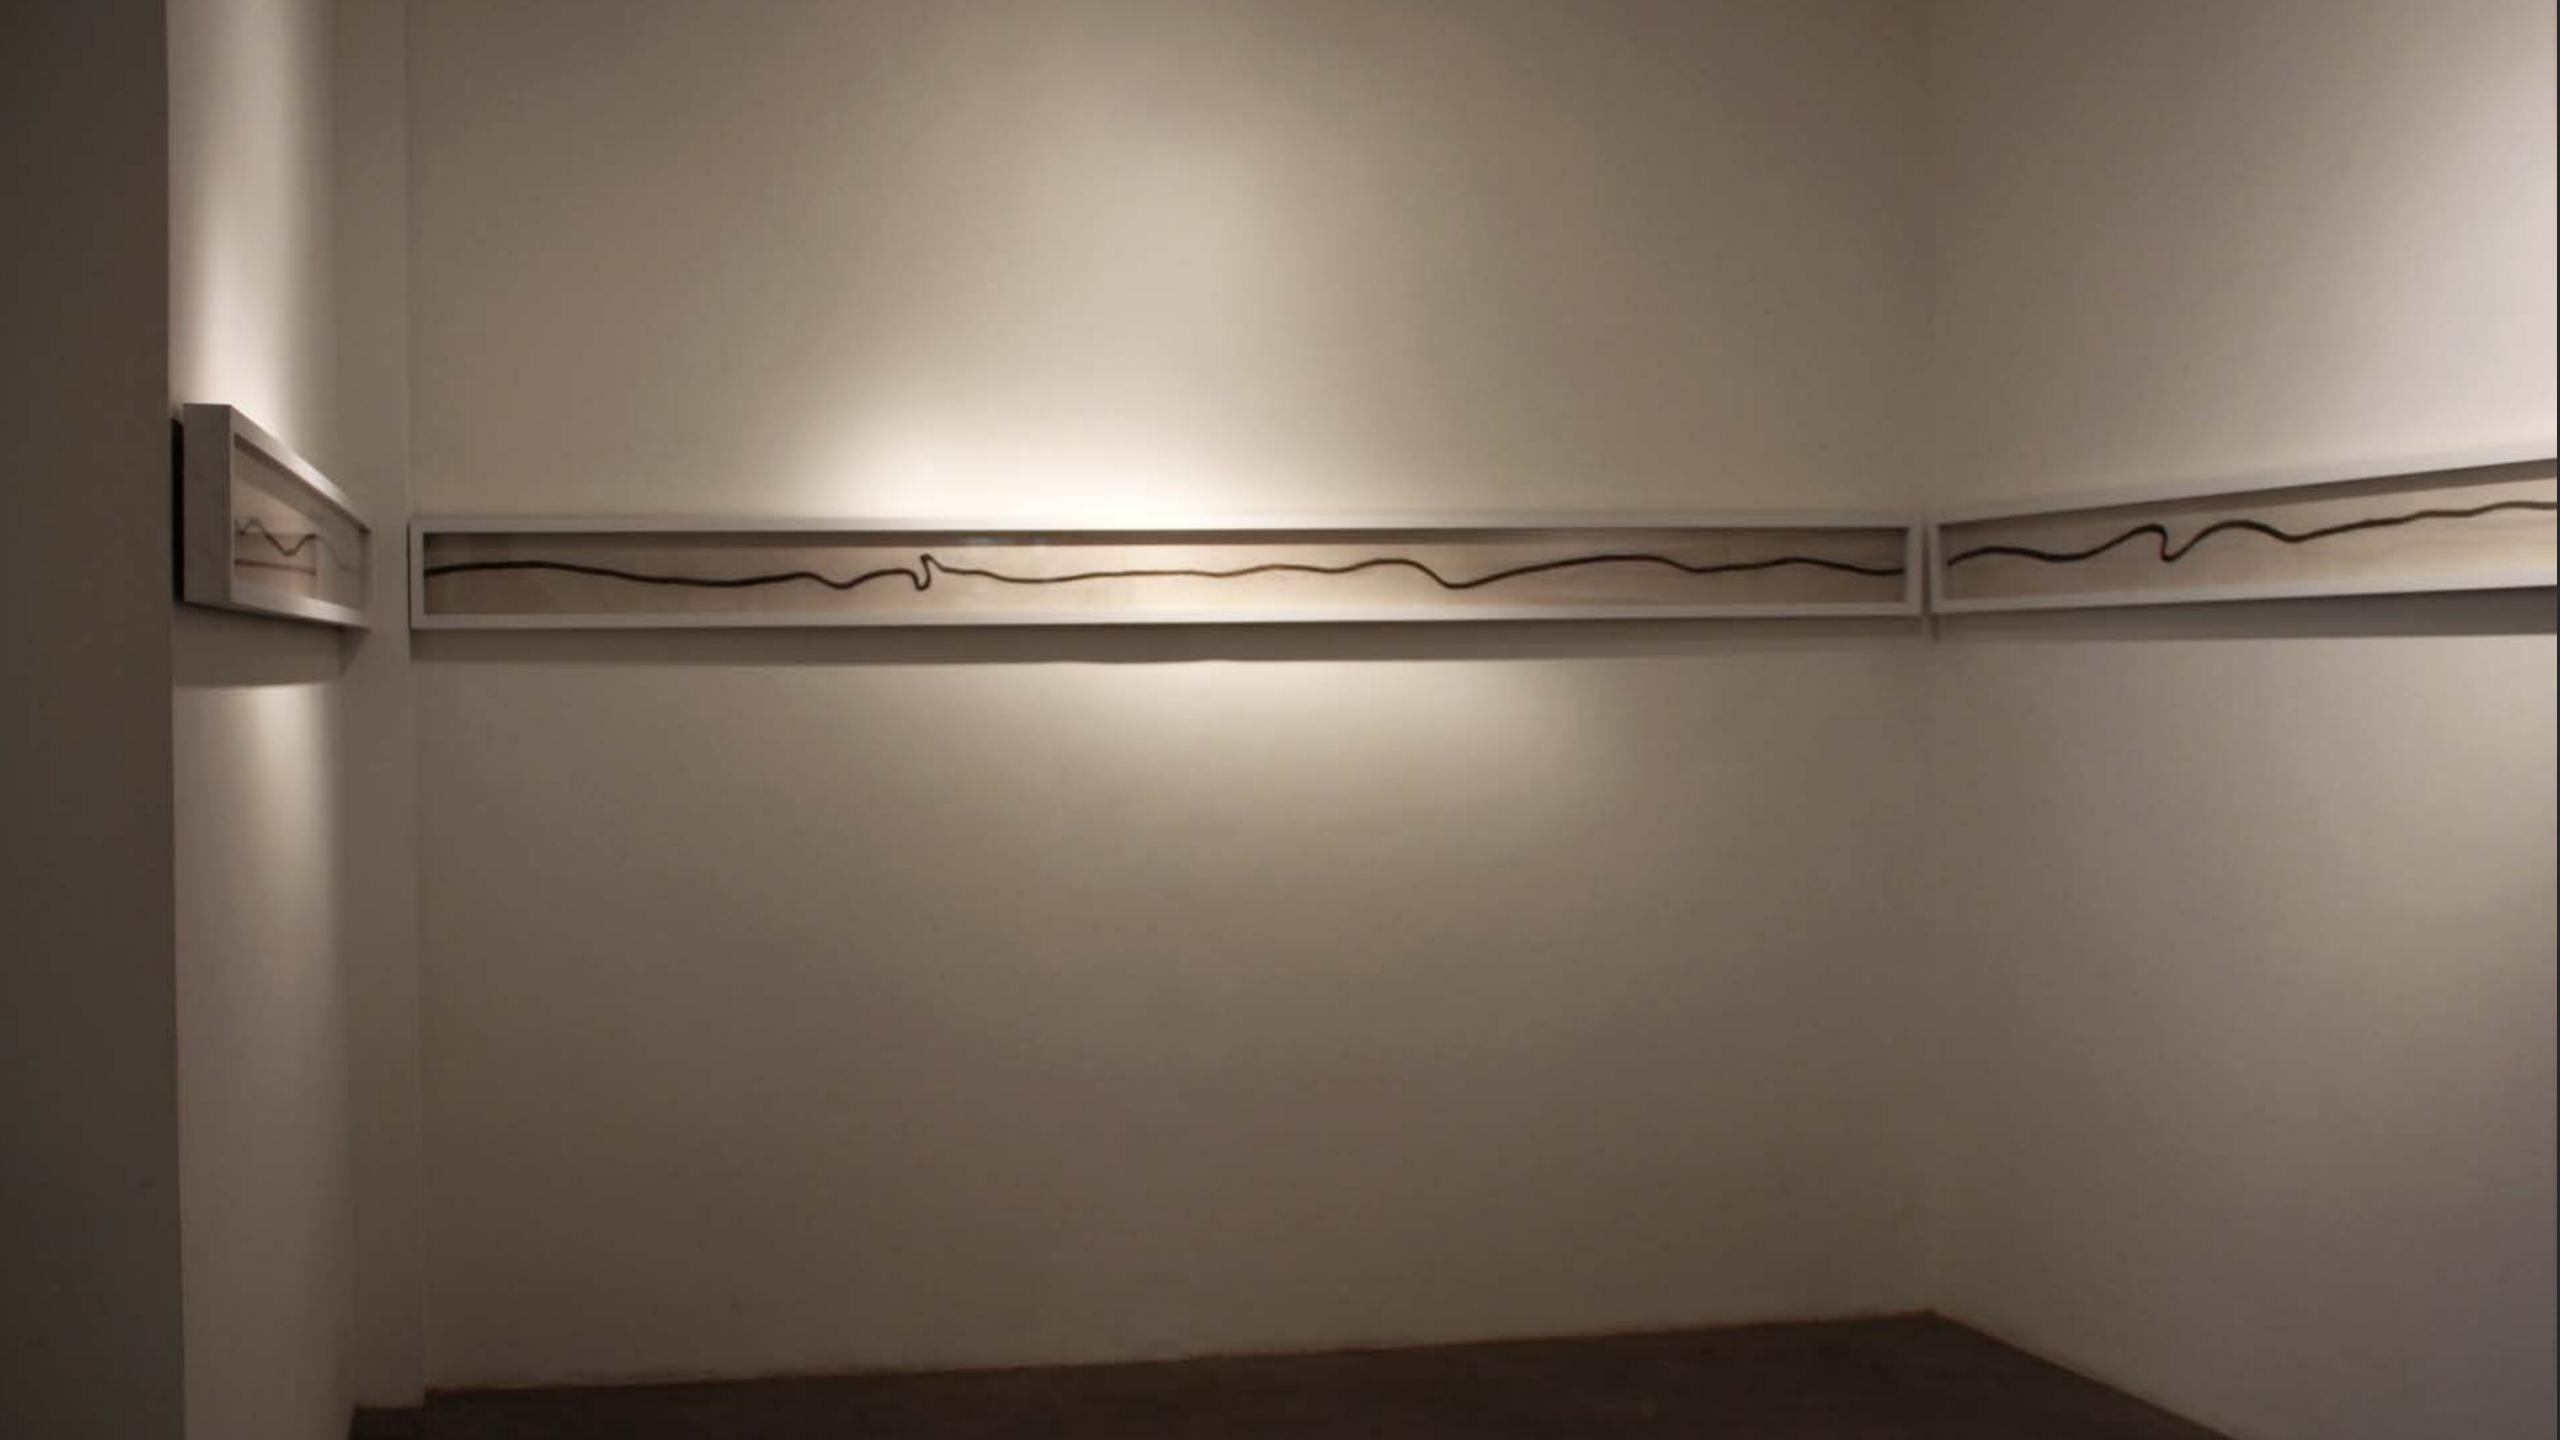

## Sediments and Other Untitled....

## A project by Vibha Galhotra

Consumed Contamination, vegetables from yamuna bed embedded in resin ,15 x 7.5 x 2 in each