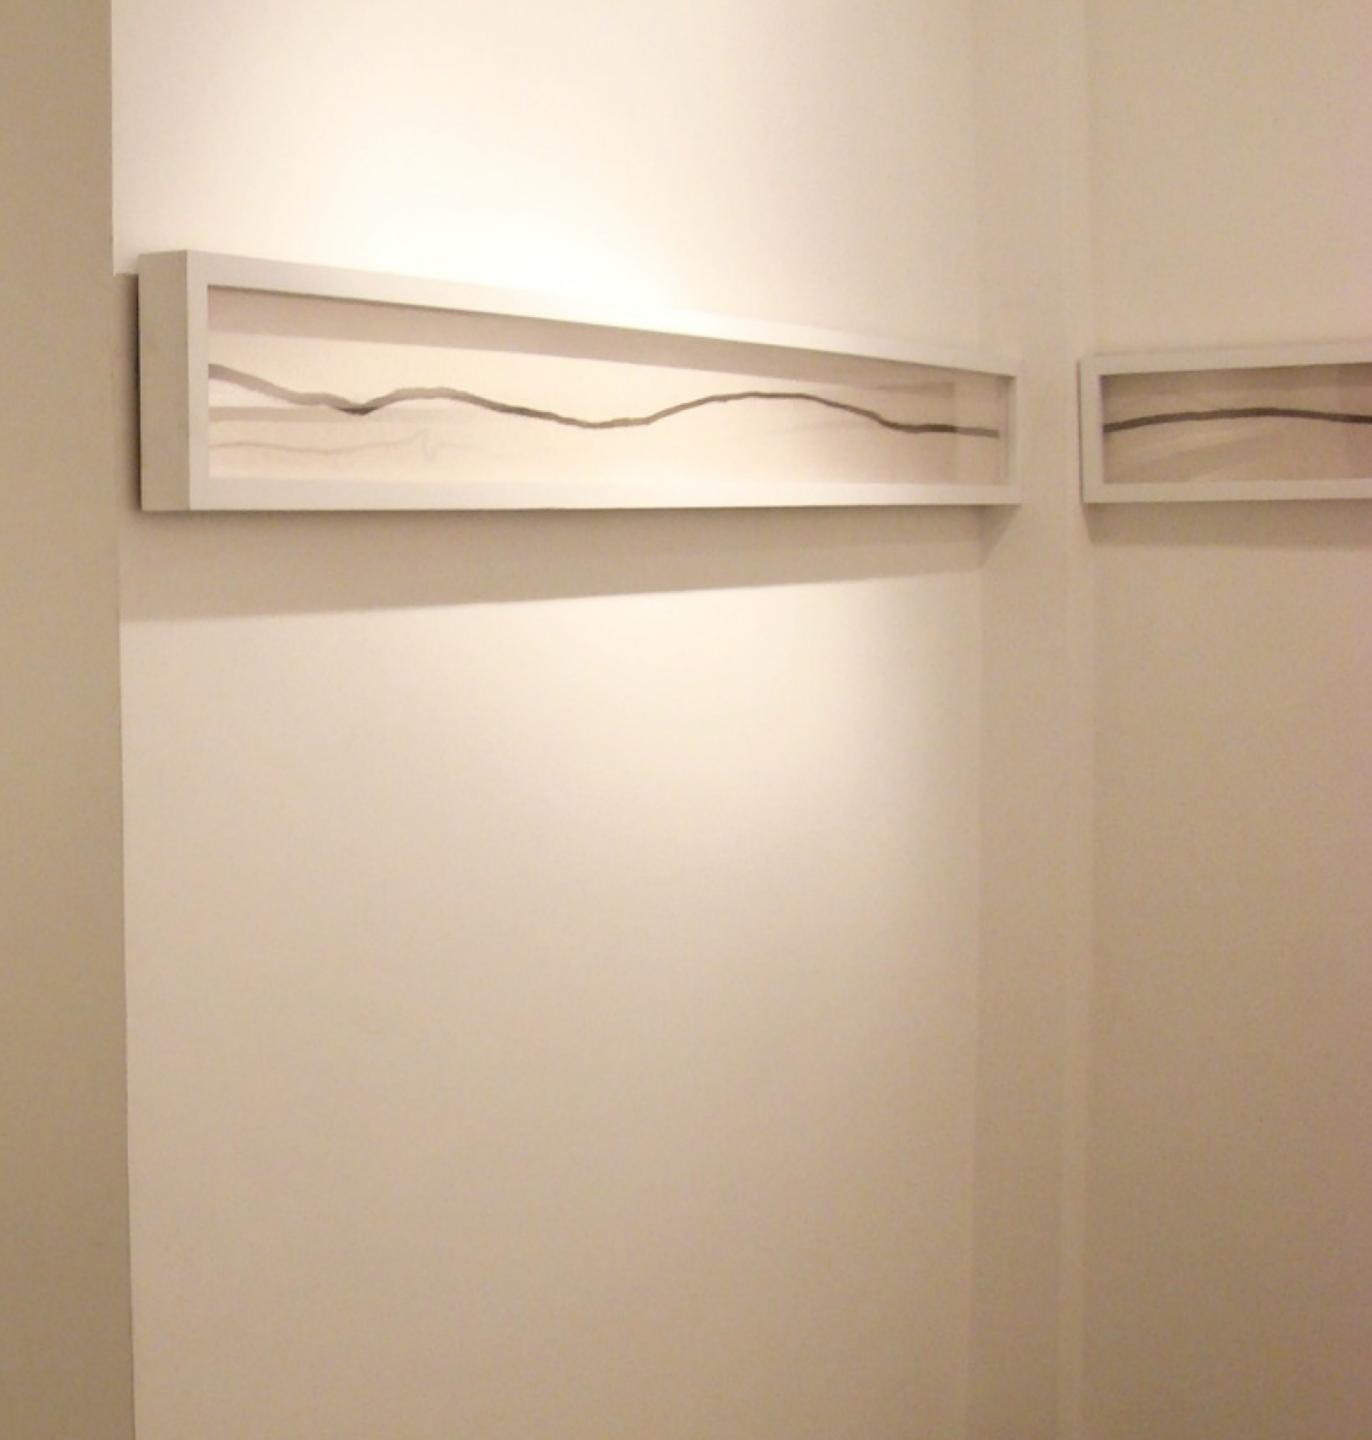

## Sediments and Other Untitled....

## A project by Vibha Galhotra

Consumed Contamination, vegetables from yamuna bed embedded in resin ,15 x 7.5 x 2 in each