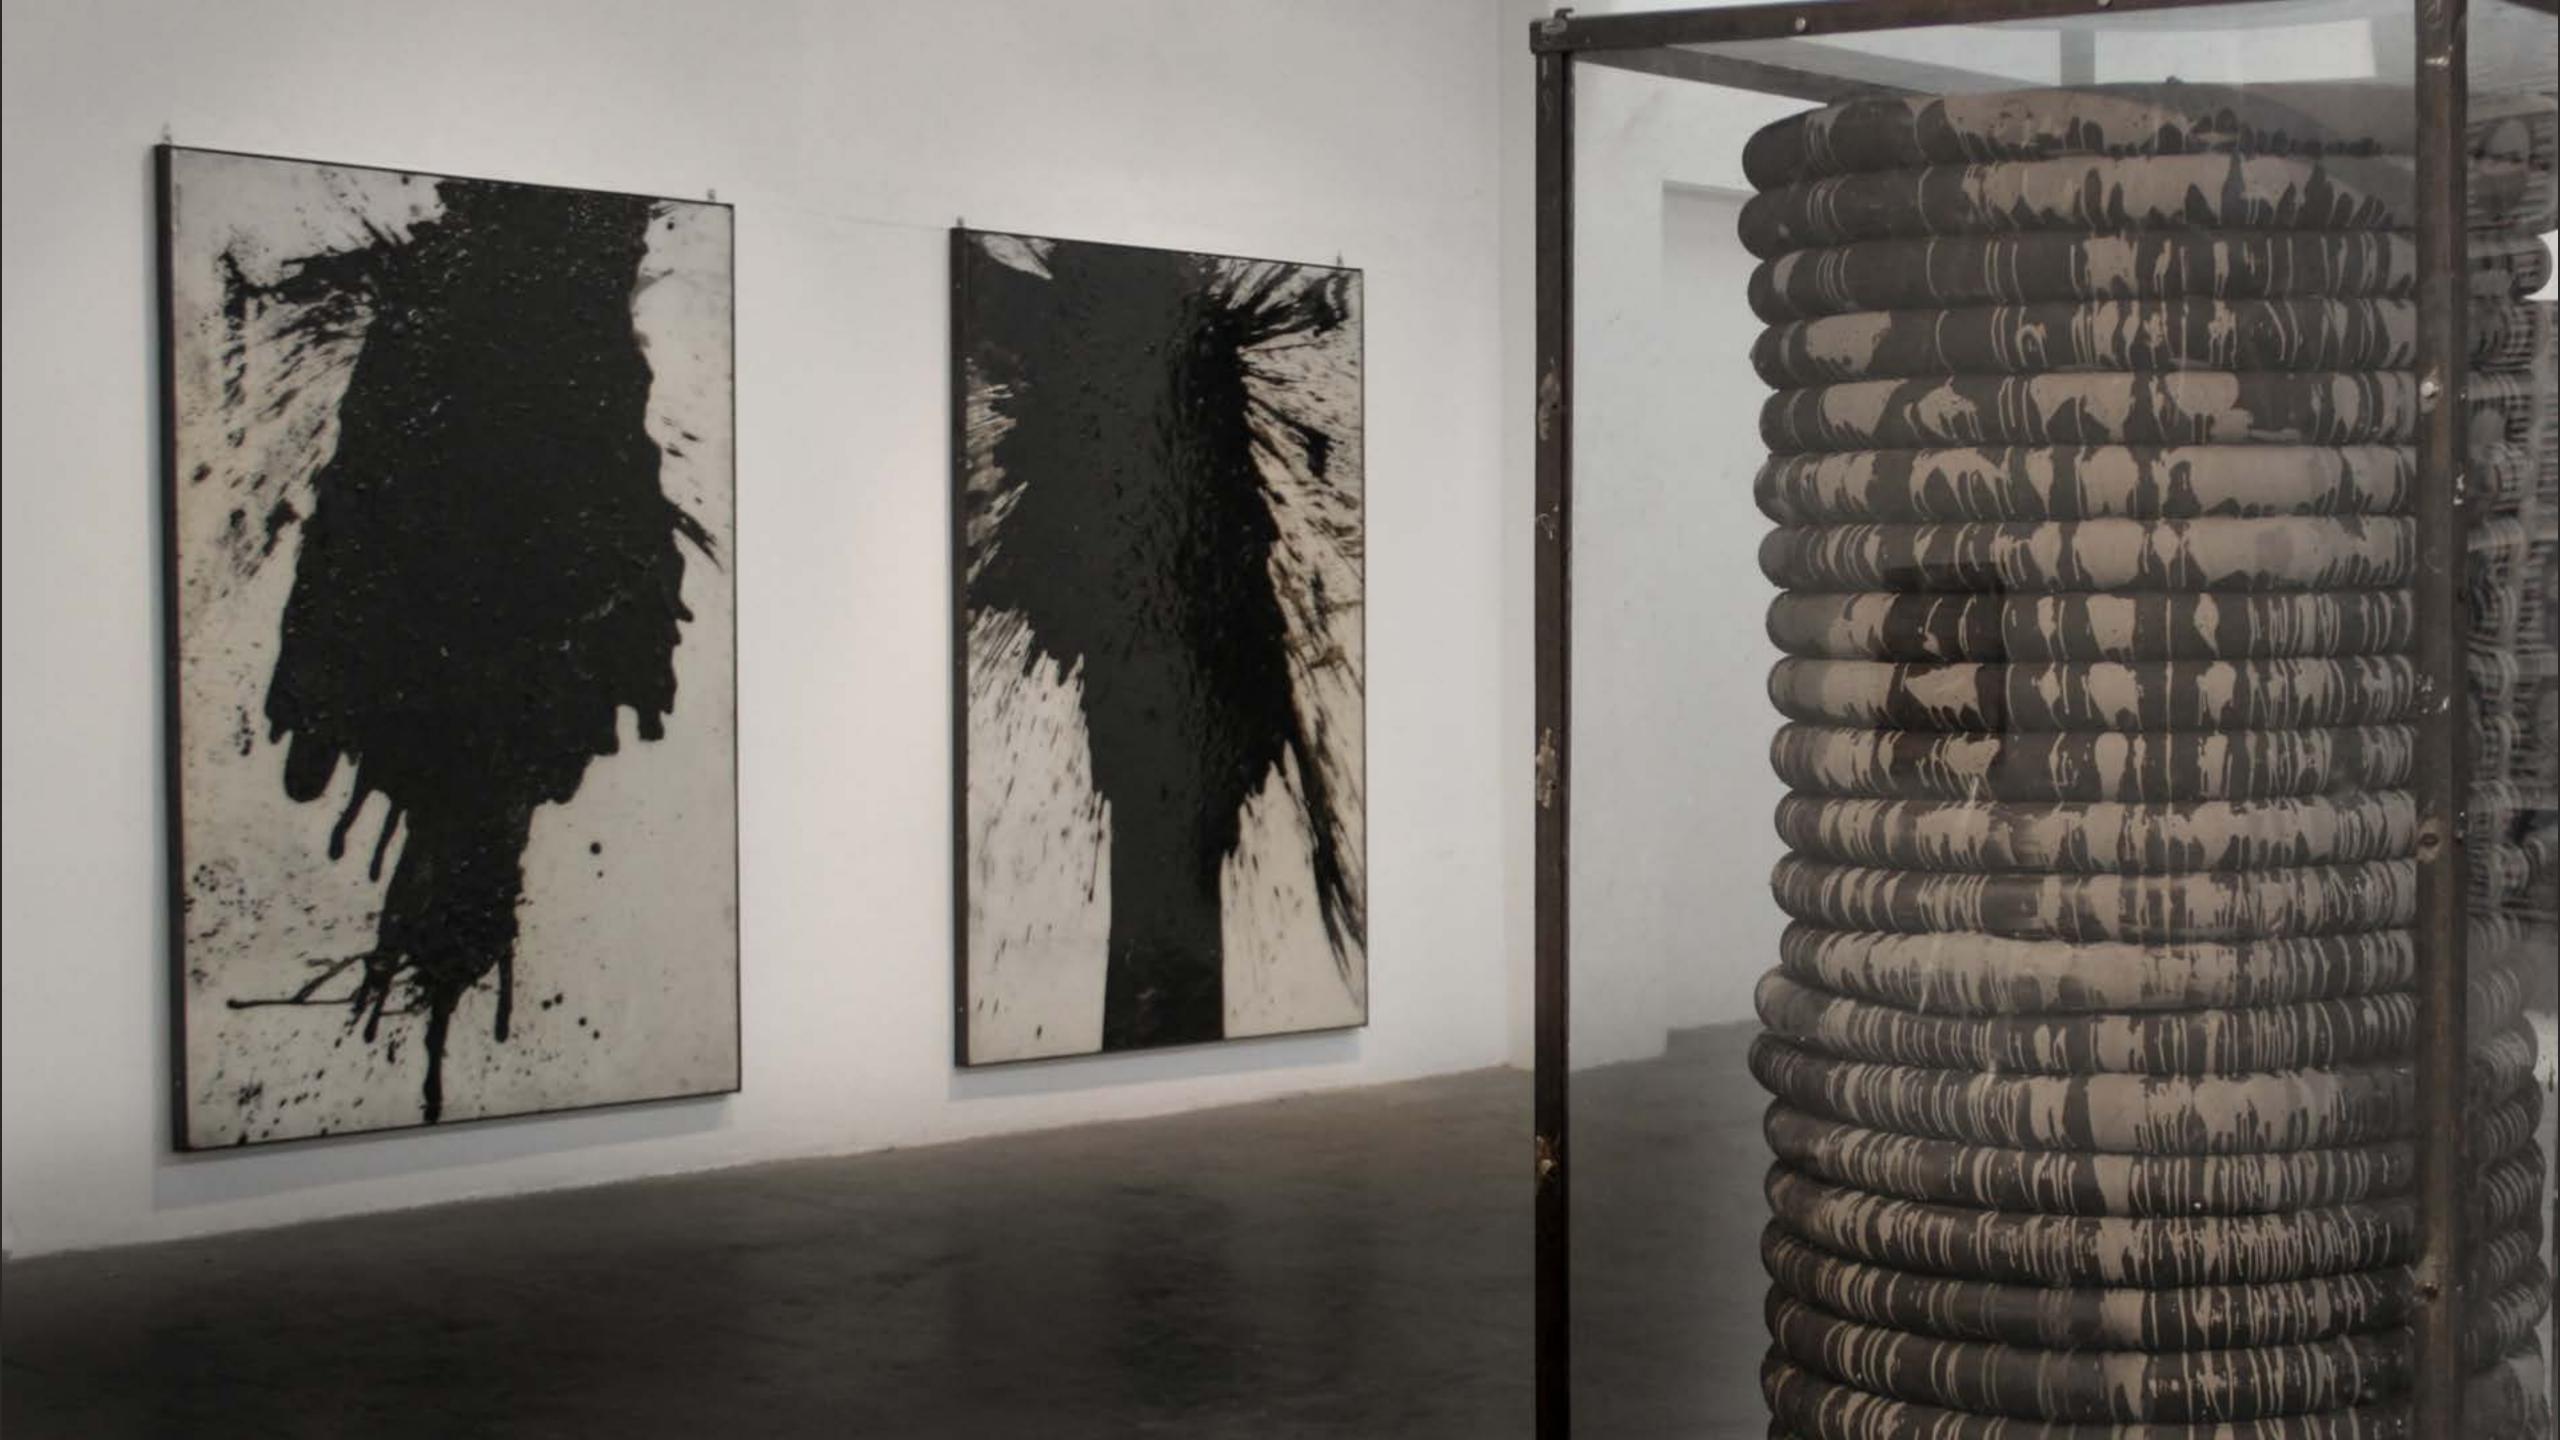

## A project by Vibha Galhotra

Consumed Contamination, vegetables from yamuna bed embedded in resin ,15 x 7.5 x 2 in each