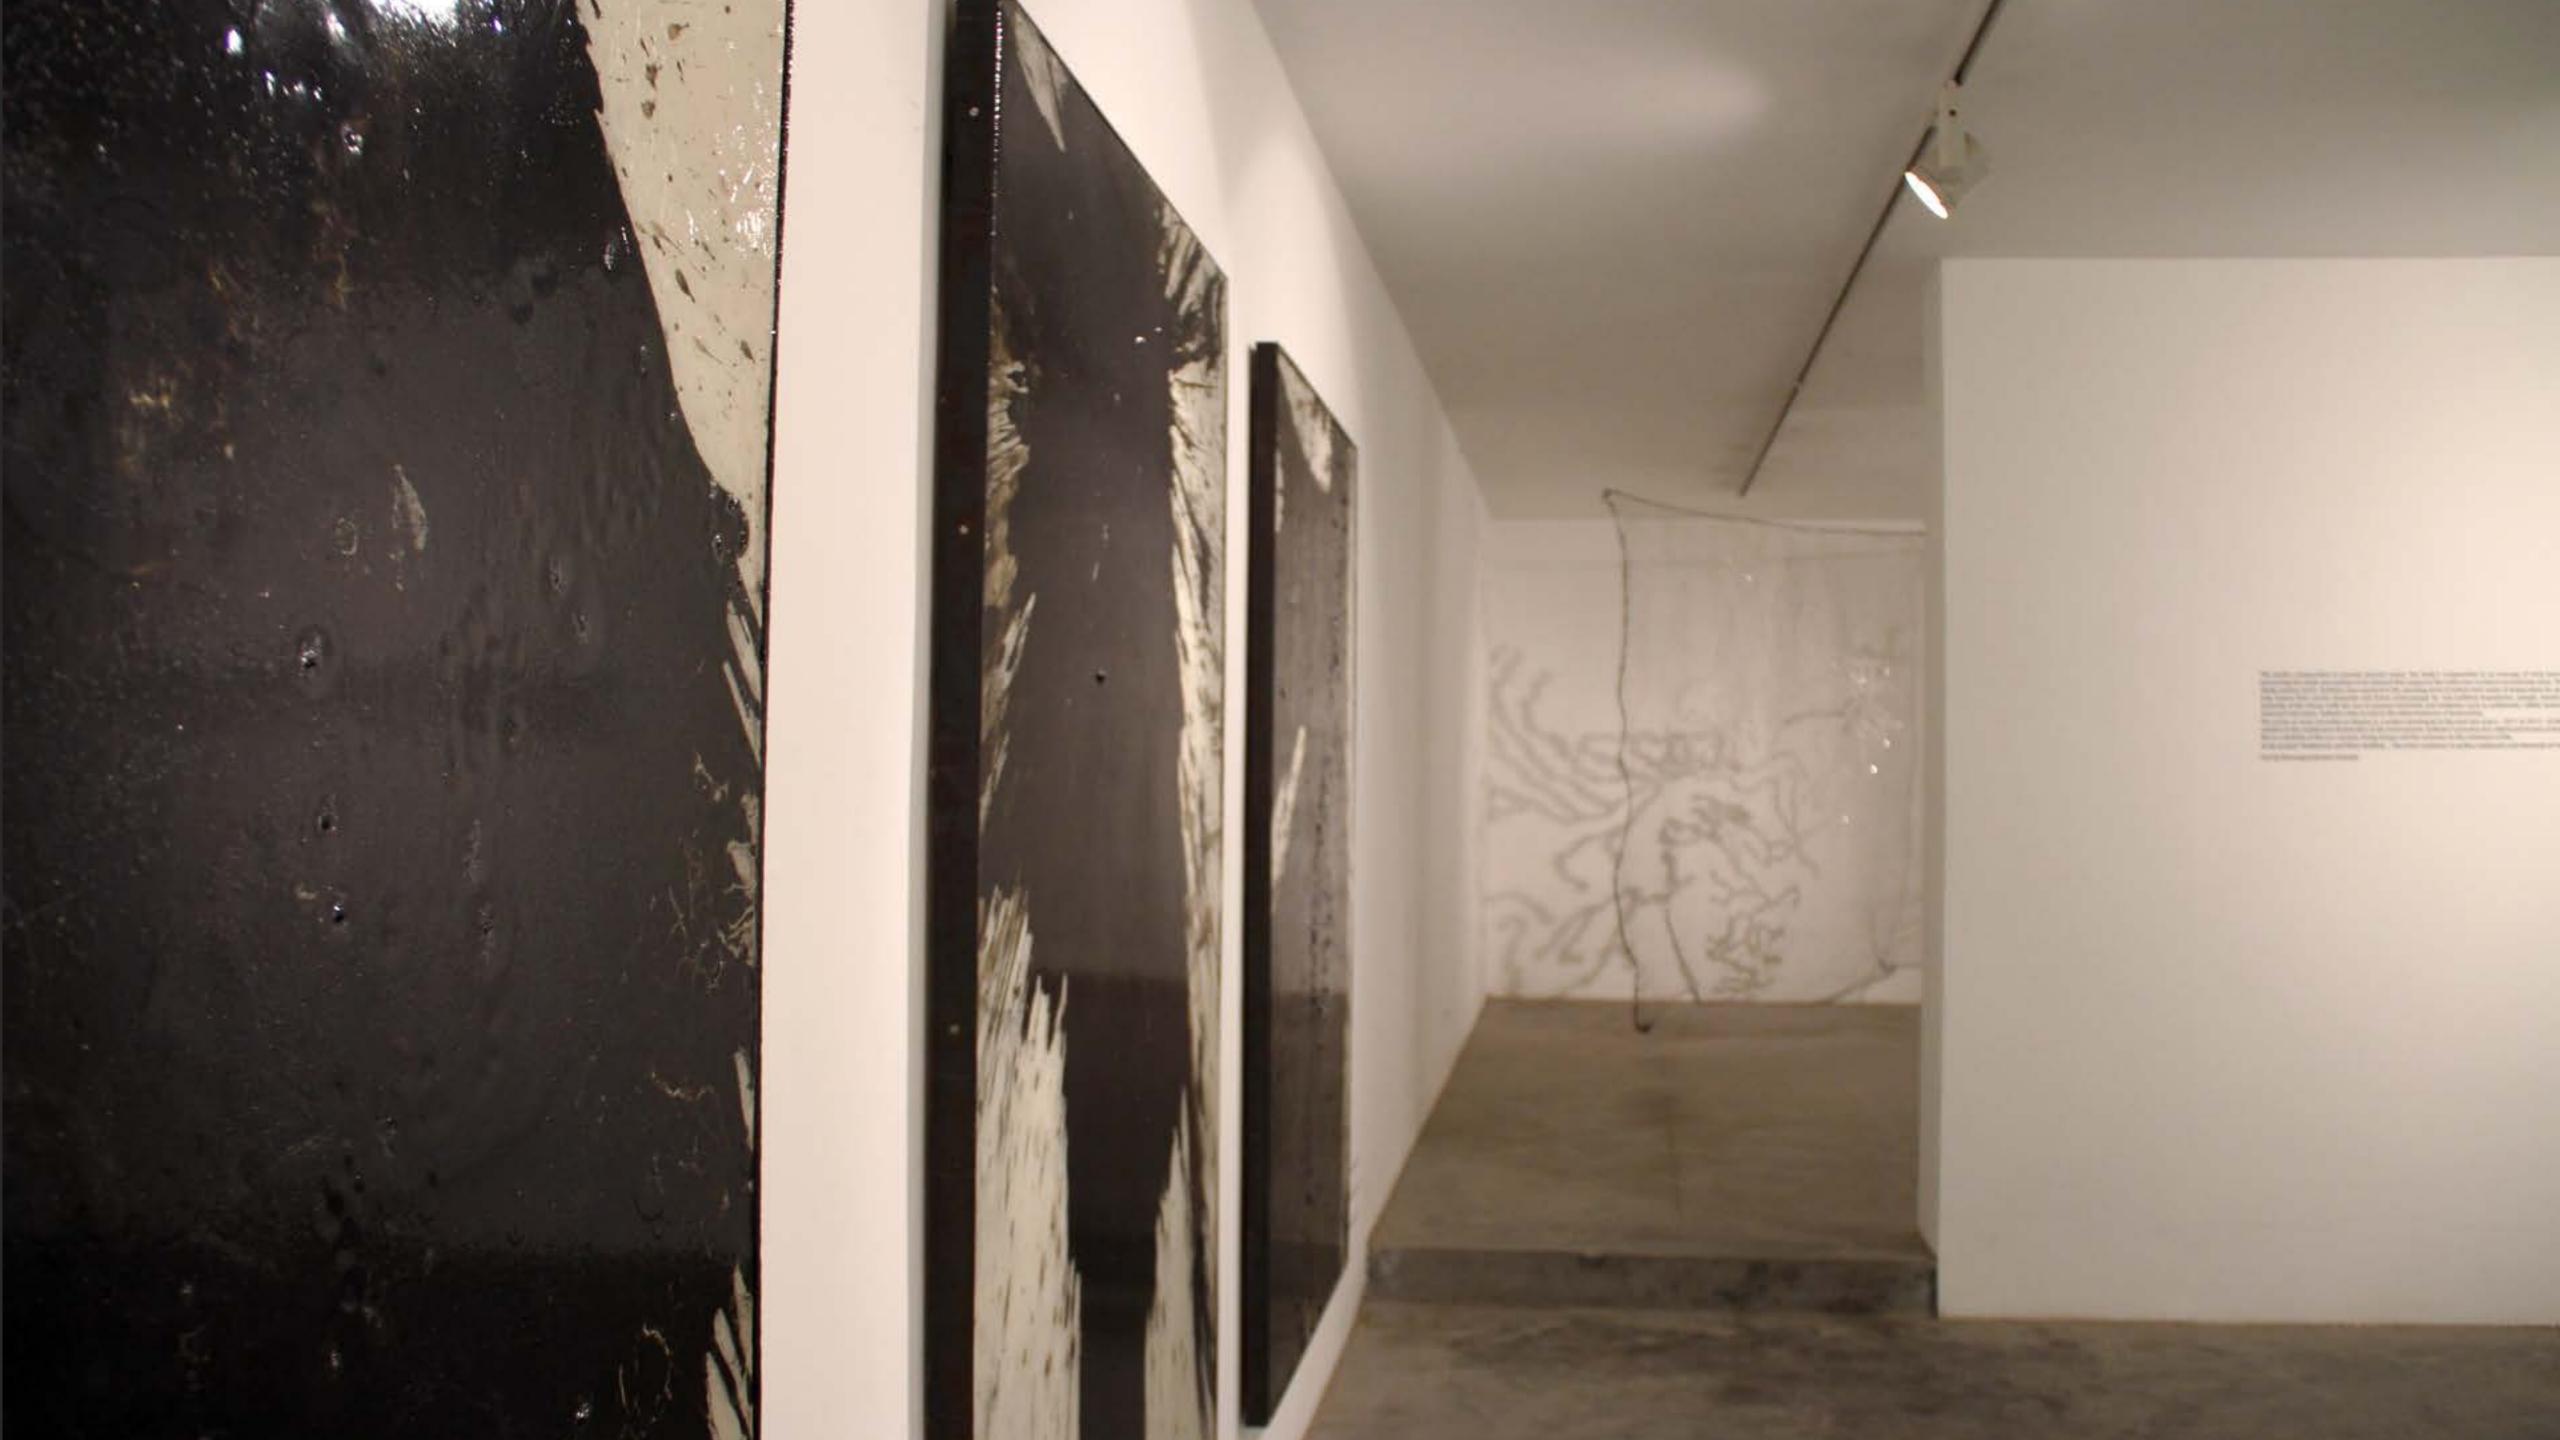

## A project by Vibha Galhotra

Consumed Contamination, vegetables from yamuna bed embedded in resin ,15 x 7.5 x 2 in each